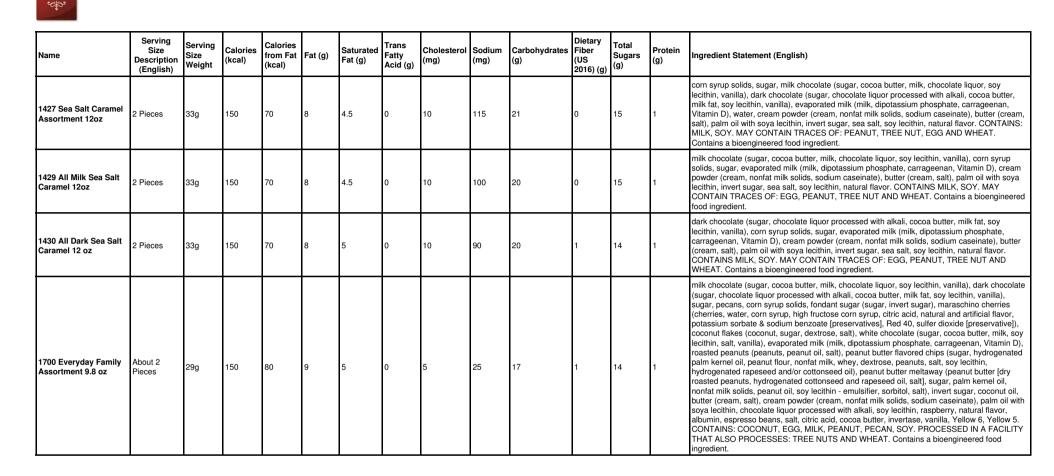

| Name                                            | Serving<br>Size<br>Description<br>(English) | Serving<br>Size<br>Weight |     | Calories<br>from Fat<br>(kcal) | Fat (g) |     | Trans<br>Fatty<br>Acid (g) | Cholesterol<br>(mg) | Sodium<br>(mg) | Carbohydrates<br>(g) | Dietary<br>Fiber<br>(US<br>2016) (g) | Total<br>Sugars<br>(g) | Protein<br>(g) | Ingredient Statement (English)                                                                                                                                                                                                                                                                                                                                                                                                                                                                                                                       |
|-------------------------------------------------|---------------------------------------------|---------------------------|-----|--------------------------------|---------|-----|----------------------------|---------------------|----------------|----------------------|--------------------------------------|------------------------|----------------|------------------------------------------------------------------------------------------------------------------------------------------------------------------------------------------------------------------------------------------------------------------------------------------------------------------------------------------------------------------------------------------------------------------------------------------------------------------------------------------------------------------------------------------------------|
| 100 Milk Almond<br>Cluster                      | 1 oz                                        | 28g                       | 160 | 100                            | 11      | 4.5 | 0                          | 5                   | 50             | 13                   | 1                                    | 10                     | 3              | milk chocolate (sugar, cocoa butter, milk, chocolate liquor, soy lecithin, vanilla), almond pieces<br>(almonds, cottonseed oil, salt), dark chocolate (sugar, chocolate liquor processed with alkali,<br>cocoa butter, milk fat, soy lecithin, vanilla). CONTAINS: ALMOND, MILK, SOY. MAY<br>CONTAIN TRACES OF: PEANUT, TREE NUTS, EGG AND WHEAT.                                                                                                                                                                                                    |
| 105 Dark Almond<br>Clusters                     | 1 oz                                        | 28g                       | 150 | 110                            | 12      | 4.5 | 0                          | 0                   | 35             | 13                   | 2                                    | 9                      | 3              | dark chocolate (sugar, chocolate liquor processed with alkali, cocoa butter, milk fat, soy<br>lecithin, vanilla), almond pieces (almonds, cottonseed oil, salt). CONTAINS: ALMOND, MILK,<br>SOY. MAY CONTAIN TRACES OF: PEANUT, TREE NUTS, EGG AND WHEAT.                                                                                                                                                                                                                                                                                            |
| 110 Milk Cashew<br>Clusters                     | 1 oz                                        | 28g                       | 160 | 100                            | 11      | 5   | 0                          | 5                   | 40             | 14                   | 1                                    | 11                     | 3              | milk chocolate (sugar, cocoa butter, milk, chocolate liquor, soy lecithin, vanilla), roasted<br>cashews (cashews, peanut oil, salt), dark chocolate (sugar, chocolate liquor processed with<br>alkali, cocoa butter, milk fat, soy lecithin, vanilla). CONTAINS: CASHEW, MILK, SOY. MAY<br>CONTAIN TRACES OF: PEANUT, TREE NUTS, EGG AND WHEAT.                                                                                                                                                                                                      |
| 115 Dark Cashew<br>Clusters                     | 1 oz                                        | 28g                       | 150 | 100                            | 11      | 5   | 0                          | 0                   | 25             | 14                   | 2                                    | 10                     | 2              | dark chocolate (sugar, chocolate liquor processed with alkali, cocoa butter, milk fat, soy<br>lecithin, vanilla), roasted cashews (cashews, peanut oil, salt). CONTAINS: CASHEW, MILK,<br>SOY. MAY CONTAIN TRACES OF: PEANUT, TREE NUTS, EGG AND WHEAT.                                                                                                                                                                                                                                                                                              |
| 120 Milk Coconut<br>Clusters                    | 1 oz                                        | 28g                       | 160 | 100                            | 11      | 7   | 0                          | 5                   | 20             | 15                   | 1                                    | 14                     | 2              | milk chocolate (sugar, cocoa butter, milk, chocolate liquor, soy lecithin, vanilla), coconut flakes<br>(coconut, sugar, dextrose, salt), dark chocolate (sugar, chocolate liquor processed with alkali,<br>cocoa butter, milk fat, soy lecithin, vanilla). CONTAINS: COCONUT, MILK, SOY. MAY<br>CONTAIN TRACES OF: PEANUT, TREE NUTS, EGG AND WHEAT.                                                                                                                                                                                                 |
| 125 Dark Coconut<br>Clusters                    | 1 oz                                        | 28g                       | 150 | 100                            | 11      | 7   | 0                          | 0                   | 5              | 15                   | 2                                    | 12                     | 1              | dark chocolate (sugar, chocolate liquor processed with alkali, cocoa butter, milk fat, soy<br>lecithin, vanilla), coconut flakes (coconut, sugar, dextrose, salt). CONTAINS: COCONUT,<br>MILK, SOY. MAY CONTAIN TRACES OF: PEANUT, TREE NUTS, EGG AND WHEAT.                                                                                                                                                                                                                                                                                         |
| 130 Milk Peanut<br>Clusters                     | 1 oz                                        | 28g                       | 160 | 100                            | 11      | 4.5 | 0                          | 5                   | 55             | 13                   | 1                                    | 10                     | 4              | milk chocolate (sugar, cocoa butter, milk, chocolate liquor, soy lecithin, vanilla), roasted<br>peanuts (peanuts, peanut oil, salt), dark chocolate (sugar, chocolate liquor processed with<br>alkali, cocoa butter, milk fat, soy lecithin, vanilla). CONTAINS: MILK, PEANUT, SOY. MAY<br>CONTAIN TRACES OF: TREE NUTS, EGG AND WHEAT.                                                                                                                                                                                                              |
| 135 Dark Peanut<br>Clusters                     | 1 oz                                        | 28g                       | 150 | 100                            | 12      | 4.5 | 0                          | 0                   | 40             | 13                   | 2                                    | 9                      | 3              | dark chocolate (sugar, chocolate liquor processed with alkali, cocoa butter, milk fat, soy<br>lecithin, vanilla), roasted peanuts (peanuts, peanut oil, salt). CONTAINS: MILK, PEANUT,<br>SOY. MAY CONTAIN TRACES OF: TREE NUTS, EGG AND WHEAT.                                                                                                                                                                                                                                                                                                      |
| 200 Milk Almond Bark                            | 1 oz                                        | 28g                       | 160 | 90                             | 10      | 5   | 0                          | 5                   | 30             | 15                   | 1                                    | 13                     | 2              | milk chocolate (sugar, cocoa butter, milk, chocolate liquor, soy lecithin, vanilla), almond pieces<br>(almonds, cottonseed oil, salt). CONTAINS: ALMOND, MILK, SOY. MAY CONTAIN TRACES<br>OF: PEANUT, TREE NUTS, EGG AND WHEAT.                                                                                                                                                                                                                                                                                                                      |
| 210 Milk Cookies &<br>Cream Bark 2.5 lbs<br>Box | 1 oz                                        | 28g                       | 150 | 80                             | 9       | 6   | 0                          | 5                   | 30             | 17                   | 0                                    | 14                     | 2              | milk chocolate (sugar, cocoa butter, milk, chocolate liquor, soy lecithin, vanilla), chocolate<br>sandwich cookie pieces (unbleached enriched flour [wheat flour, niacin, reduced iron, thiamine<br>mononitrate, riboflavin, folic acid], sugar, palm and/or canola oil, cocoa processed with alkali,<br>invert sugar, leavening [baking soda and/or calcium phosphate], soy lecithin, salt, chocolate,<br>artificial flavor). CONTAINS: MILK, SOY, WHEAT. PROCESSED IN A SHARED SURFACE<br>FACILITY THAT ALSO PROCESSES EGG, PEANUTS AND TREE NUTS. |
| 215 White Cookies &<br>Cream Bark 2.5 lb Box    | 1 oz                                        | 28g                       | 150 | 80                             | 9       | 5   | 0                          | 5                   | 40             | 17                   | 0                                    | 16                     | 1              | white chocolate (sugar, cocoa butter, milk, soy lecithin, salt, vanilla), chocolate sandwich<br>cookie pieces (unbleached enriched flour [wheat flour, niacin, reduced iron, thiamine<br>mononitrate, riboflavin, folic acid], sugar, palm and/or canola oil, cocoa processed with alkali,<br>invert sugar, leavening [baking soda and/or calcium phosphate], soy lecithin, salt, chocolate,<br>artificial flavor). CONTAINS: MILK, SOY, WHEAT. PROCESSED IN A SHARED SURFACE<br>FACILITY THAT ALSO PROCESSES EGG, PEANUTS AND TREE NUTS.            |