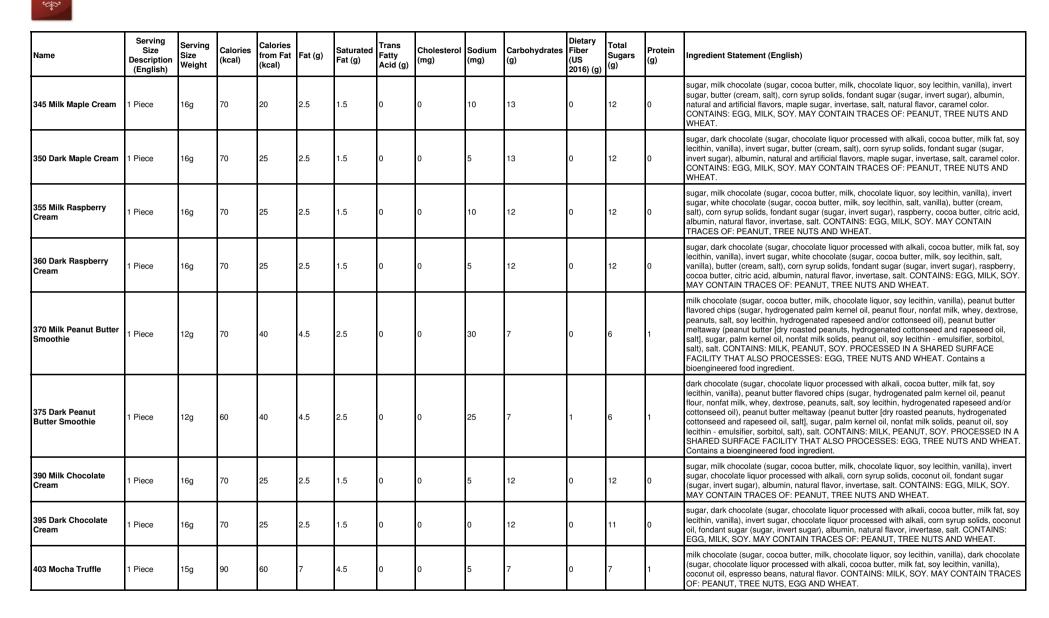

Kilwins

| Name                                | Serving<br>Size<br>Description<br>(English) | Serving<br>Size<br>Weight | Calories<br>(kcal) | Calories<br>from Fat<br>(kcal) | Fat (g) |     | Trans<br>Fatty<br>Acid (g) | Cholesterol<br>(mg) | Sodium<br>(mg) | Carbohydrates<br>(g) | Dietary<br>Fiber<br>(US<br>2016) (g) | Total<br>Sugars<br>(g) | Protein<br>(g) | Ingredient Statement (English)                                                                                                                                                                                                                                                                                                                                                                                                                                                                                                                                                |
|-------------------------------------|---------------------------------------------|---------------------------|--------------------|--------------------------------|---------|-----|----------------------------|---------------------|----------------|----------------------|--------------------------------------|------------------------|----------------|-------------------------------------------------------------------------------------------------------------------------------------------------------------------------------------------------------------------------------------------------------------------------------------------------------------------------------------------------------------------------------------------------------------------------------------------------------------------------------------------------------------------------------------------------------------------------------|
| 407 Almond Truffle                  | 1 Piece                                     | 15g                       | 90                 | 60                             | 7       | 4.5 | 0                          | 0                   | 5              | 7                    | 0                                    | 6                      | 1              | milk chocolate (sugar, cocoa butter, milk, chocolate liquor, soy lecithin, vanilla), dark chocolate<br>(sugar, chocolate liquor processed with alkali, cocoa butter, milk fat, soy lecithin, vanilla),<br>coconut oil, white chocolate (sugar, cocoa butter, milk, soy lecithin, salt, vanilla), natural and<br>artificial flavors. CONTAINS: MILK, SOY. PROCESSED IN A SHARED SURFACE FACILITY<br>THAT ALSO PROCESSES: EGG, PEANUT, TREE NUTS AND WHEAT.                                                                                                                     |
| 413 Hazelnut Truffle                | 1 Piece                                     | 15g                       | 90                 | 60                             | 7       | 4.5 | 0                          | 0                   | 15             | 7                    | 0                                    | 7                      | 1              | milk chocolate (sugar, cocoa butter, milk, chocolate liquor, soy lecithin, vanilla), coconut oil,<br>white chocolate (sugar, cocoa butter, milk, soy lecithin, salt, vanilla), sea salt, natural flavors,<br>caramel color. CONTAINS: MILK, SOY. PROCESSED IN A SHARED SURFACE FACILITY<br>THAT ALSO PROCESSES EGG, PEANUTS, TREE NUTS AND WHEAT.                                                                                                                                                                                                                             |
| 416 Milk Dubai Truffle<br>2 lb Box  | 1 Piece                                     | 11g                       | 60                 | 35                             | 4       | 2   | 0                          | 0                   | 25             | 6                    | 0                                    | 4                      | 1              | milk chocolate (sugar, cocoa butter, milk, chocolate liquor, soy lecithin, vanilla), pistachio<br>butter (pistachios, peanut oil, salt), sugar, kataifi dough (wheat flour, water), cocoa butter, milk,<br>coconut oil, soy lecithin, colored cocoa butter (cocoa butter, one or more of the following<br>FD&C lakes or dyes [Blue #1, Blue #2, Red #3, Red #40, Yellow #5, Yellow #6] and/or titanium<br>dioxide), salt, vanilla. CONTAINS: MILK, PISTACHIO, SOY, WHEAT. PRODUCED IN A<br>SHARED SURFACE FACILITY THAT ALSO PROCESSES EGG, PEANUTS AND TREE<br>NUTS.         |
| 417 Dark Dubai Truffle<br>2 Ibs Box | 1 Piece                                     | 11g                       | 60                 | 35                             | 4       | 2   | 0                          | 0                   | 20             | 6                    | 1                                    | 4                      | 1              | dark chocolate (sugar, chocolate liquor processed with alkali, cocoa butter, milk fat, soy lecithin, vanilla), pistachio butter (pistachios, peanut oil, salt), sugar, kataifi dough (wheat flour, water), cocoa butter, milk, coconut oil, soy lecithin, colored cocoa butter (cocoa butter, one or more of the following FD&C lakes or dyes [Blue #1, Blue #2, Red #3, Red #40, Yellow #5, Yellow #6] and/or titanium dioxide), salt, vanilla. CONTAINS: MILK, PISTACHIO, SOY, WHEAT. PRODUCED IN A SHARED SURFACE FACILITY THAT ALSO PROCESSES EGG, PEANUTS AND TREE NUTS. |
| 419 Irish Cream Truffle             | 1 Piece                                     | 15g                       | 90                 | 60                             | 7       | 4.5 | 0                          | 0                   | 10             | 7                    | 0                                    | 7                      | 1              | milk chocolate (sugar, cocoa butter, milk, chocolate liquor, soy lecithin, vanilla), coconut oil,<br>dark chocolate (sugar, chocolate liquor processed with alkali, cocoa butter, milk fat, soy<br>lecithin, vanilla), white chocolate (sugar, cocoa butter, milk, soy lecithin, salt, vanilla), natural<br>flavor. CONTAINS: MILK, SOY. MAY CONTAIN TRACES OF: PEANUT, TREE NUTS, EGG<br>AND WHEAT.                                                                                                                                                                          |
| 421 Raspberry Truffle               | 1 Piece                                     | 15g                       | 90                 | 60                             | 6       | 4.5 | 0                          | 0                   | 10             | 8                    | 0                                    | 7                      | 1              | white chocolate (sugar, cocoa butter, milk, soy lecithin, salt, vanilla), dark chocolate (sugar,<br>chocolate liquor processed with alkali, cocoa butter, milk fat, soy lecithin, vanilla), coconut oil,<br>raspberry, natural flavor, cocoa butter. CONTAINS: MILK, SOY. MAY CONTAIN TRACES OF:<br>PEANUT, TREE NUTS, EGG AND WHEAT.                                                                                                                                                                                                                                         |
| 424 Champagne<br>Truffle            | 1 Piece                                     | 15g                       | 90                 | 60                             | 7       | 4.5 | 0                          | 5                   | 15             | 7                    | 0                                    | 7                      | 1              | white chocolate (sugar, cocoa butter, milk, soy lecithin, salt, vanilla), milk chocolate (sugar,<br>cocoa butter, milk, chocolate liquor, soy lecithin, vanilla), coconut oil, cocoa butter, natural<br>flavor. CONTAINS: MILK, SOY. MAY CONTAIN TRACES OF: PEANUT, TREE NUTS, EGG<br>AND WHEAT.                                                                                                                                                                                                                                                                              |
| 431 Dark Chocolate<br>Truffle       | 1 Piece                                     | 15g                       | 90                 | 60                             | 7       | 4.5 | 0                          | 0                   | 0              | 7                    | 1                                    | 6                      | 1              | dark chocolate (sugar, chocolate liquor processed with alkali, cocoa butter, milk fat, soy<br>lecithin, vanilla), milk chocolate (sugar, cocoa butter, milk, chocolate liquor, soy lecithin,<br>vanilla), coconut oil, vanilla, natural flavor. CONTAINS: MILK, SOY. MAY CONTAIN TRACES<br>OF: PEANUT, TREE NUTS, EGG AND WHEAT.                                                                                                                                                                                                                                              |
| 439 Malt Truffle                    | 1 Piece                                     | 15g                       | 90                 | 60                             | 6       | 4.5 | 0                          | 0                   | 15             | 7                    | 0                                    | 7                      | 1              | milk chocolate (sugar, cocoa butter, milk, chocolate liquor, soy lecithin, vanilla), coconut oil,<br>malt powder (extract of malted barley and wheat, sugar, milk, salt, baking soda), cocoa nibs,<br>natural flavor, sea salt. CONTAINS: MILK, SOY, WHEAT. MAY CONTAIN TRACES OF:<br>PEANUT, TREE NUTS AND EGG.                                                                                                                                                                                                                                                              |
| 450 White Chocolate<br>Pretzel      | 1 Piece                                     | 8g                        | 45                 | 20                             | 2       | 1.5 | 0                          | 0                   | 25             | 5                    | 0                                    | 4                      | 1              | white chocolate (sugar, cocoa butter, milk, soy lecithin, salt, vanilla), pretzels (enriched flour<br>[wheat flour, niacin, reduced iron, thiamine mononitrate, riboflavin, folic acid], water, salt, malt<br>[tapioca syrup, malt extract], cane sugar, canola oil, yeast, soda). CONTAINS: MILK, SOY,<br>WHEAT. MAY CONTAIN TRACES OF: PEANUT, TREE NUTS AND EGG.                                                                                                                                                                                                           |