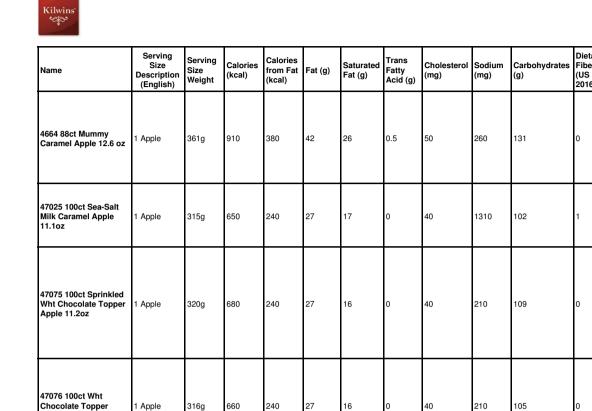

Kilwins

| Name                                | Serving<br>Size<br>Description<br>(English) | Serving<br>Size<br>Weight | Calories<br>(kcal) | Calories<br>from Fat<br>(kcal) | Fat (g) |     | Trans<br>Fatty<br>Acid (g) | Cholesterol<br>(mg) | Sodium<br>(mg) | Carbohydrates<br>(g) | Dietary<br>Fiber<br>(US<br>2016) (g) | Total<br>Sugars<br>(g) | Protein<br>(g) | Ingredient Statement (English)                                                                                                                                                                                                                                                                                                                                                                                                                                                                                                                                                |
|-------------------------------------|---------------------------------------------|---------------------------|--------------------|--------------------------------|---------|-----|----------------------------|---------------------|----------------|----------------------|--------------------------------------|------------------------|----------------|-------------------------------------------------------------------------------------------------------------------------------------------------------------------------------------------------------------------------------------------------------------------------------------------------------------------------------------------------------------------------------------------------------------------------------------------------------------------------------------------------------------------------------------------------------------------------------|
| 407 Almond Truffle                  | 1 Piece                                     | 15g                       | 90                 | 60                             | 7       | 4.5 | 0                          | 0                   | 5              | 7                    | 0                                    | 6                      | 1              | milk chocolate (sugar, cocoa butter, milk, chocolate liquor, soy lecithin, vanilla), dark chocolate<br>(sugar, chocolate liquor processed with alkali, cocoa butter, milk fat, soy lecithin, vanilla),<br>coconut oil, white chocolate (sugar, cocoa butter, milk, soy lecithin, salt, vanilla), natural and<br>artificial flavors. CONTAINS: MILK, SOY. PROCESSED IN A SHARED SURFACE FACILITY<br>THAT ALSO PROCESSES: EGG, PEANUT, TREE NUTS AND WHEAT.                                                                                                                     |
| 413 Hazelnut Truffle                | 1 Piece                                     | 15g                       | 90                 | 60                             | 7       | 4.5 | 0                          | 0                   | 15             | 7                    | 0                                    | 7                      | 1              | milk chocolate (sugar, cocoa butter, milk, chocolate liquor, soy lecithin, vanilla), coconut oil,<br>white chocolate (sugar, cocoa butter, milk, soy lecithin, salt, vanilla), sea salt, natural flavors,<br>caramel color. CONTAINS: MILK, SOY. PROCESSED IN A SHARED SURFACE FACILITY<br>THAT ALSO PROCESSES EGG, PEANUTS, TREE NUTS AND WHEAT.                                                                                                                                                                                                                             |
| 416 Milk Dubai Truffle<br>2 lb Box  | 1 Piece                                     | 11g                       | 60                 | 35                             | 4       | 2   | 0                          | 0                   | 25             | 6                    | 0                                    | 4                      | 1              | milk chocolate (sugar, cocoa butter, milk, chocolate liquor, soy lecithin, vanilla), pistachio<br>butter (pistachios, peanut oil, salt), sugar, kataifi dough (wheat flour, water), cocoa butter, milk,<br>coconut oil, soy lecithin, colored cocoa butter (cocoa butter, one or more of the following<br>FD&C lakes or dyes [Blue #1, Blue #2, Red #3, Red #40, Yellow #5, Yellow #6] and/or titanium<br>dioxide), salt, vanilla. CONTAINS: MILK, PISTACHIO, SOY, WHEAT. PRODUCED IN A<br>SHARED SURFACE FACILITY THAT ALSO PROCESSES EGG, PEANUTS AND TREE<br>NUTS.         |
| 417 Dark Dubai Truffle<br>2 Ibs Box | 1 Piece                                     | 11g                       | 60                 | 35                             | 4       | 2   | 0                          | 0                   | 20             | 6                    | 1                                    | 4                      | 1              | dark chocolate (sugar, chocolate liquor processed with alkali, cocoa butter, milk fat, soy lecithin, vanilla), pistachio butter (pistachios, peanut oil, salt), sugar, kataifi dough (wheat flour, water), cocoa butter, milk, coconut oil, soy lecithin, colored cocoa butter (cocoa butter, one or more of the following FD&C lakes or dyes [Blue #1, Blue #2, Red #3, Red #40, Yellow #5, Yellow #6] and/or titanium dioxide), salt, vanilla. CONTAINS: MILK, PISTACHIO, SOY, WHEAT. PRODUCED IN A SHARED SURFACE FACILITY THAT ALSO PROCESSES EGG, PEANUTS AND TREE NUTS. |
| 419 Irish Cream Truffle             | 1 Piece                                     | 15g                       | 90                 | 60                             | 7       | 4.5 | 0                          | 0                   | 10             | 7                    | 0                                    | 7                      | 1              | milk chocolate (sugar, cocoa butter, milk, chocolate liquor, soy lecithin, vanilla), coconut oil,<br>dark chocolate (sugar, chocolate liquor processed with alkali, cocoa butter, milk fat, soy<br>lecithin, vanilla), white chocolate (sugar, cocoa butter, milk, soy lecithin, salt, vanilla), natural<br>flavor. CONTAINS: MILK, SOY. MAY CONTAIN TRACES OF: PEANUT, TREE NUTS, EGG<br>AND WHEAT.                                                                                                                                                                          |
| 421 Raspberry Truffle               | 1 Piece                                     | 15g                       | 90                 | 60                             | 6       | 4.5 | 0                          | 0                   | 10             | 8                    | 0                                    | 7                      | 1              | white chocolate (sugar, cocoa butter, milk, soy lecithin, salt, vanilla), dark chocolate (sugar,<br>chocolate liquor processed with alkali, cocoa butter, milk fat, soy lecithin, vanilla), coconut oil,<br>raspberry, natural flavor, cocoa butter. CONTAINS: MILK, SOY. MAY CONTAIN TRACES OF:<br>PEANUT, TREE NUTS, EGG AND WHEAT.                                                                                                                                                                                                                                         |
| 424 Champagne<br>Truffle            | 1 Piece                                     | 15g                       | 90                 | 60                             | 7       | 4.5 | 0                          | 5                   | 15             | 7                    | 0                                    | 7                      | 1              | white chocolate (sugar, cocoa butter, milk, soy lecithin, salt, vanilla), milk chocolate (sugar,<br>cocoa butter, milk, chocolate liquor, soy lecithin, vanilla), coconut oil, cocoa butter, natural<br>flavor. CONTAINS: MILK, SOY. MAY CONTAIN TRACES OF: PEANUT, TREE NUTS, EGG<br>AND WHEAT.                                                                                                                                                                                                                                                                              |
| 431 Dark Chocolate<br>Truffle       | 1 Piece                                     | 15g                       | 90                 | 60                             | 7       | 4.5 | 0                          | 0                   | 0              | 7                    | 1                                    | 6                      | 1              | dark chocolate (sugar, chocolate liquor processed with alkali, cocoa butter, milk fat, soy<br>lecithin, vanilla), milk chocolate (sugar, cocoa butter, milk, chocolate liquor, soy lecithin,<br>vanilla), coconut oil, vanilla, natural flavor. CONTAINS: MILK, SOY. MAY CONTAIN TRACES<br>OF: PEANUT, TREE NUTS, EGG AND WHEAT.                                                                                                                                                                                                                                              |
| 439 Malt Truffle                    | 1 Piece                                     | 15g                       | 90                 | 60                             | 6       | 4.5 | 0                          | 0                   | 15             | 7                    | 0                                    | 7                      | 1              | milk chocolate (sugar, cocoa butter, milk, chocolate liquor, soy lecithin, vanilla), coconut oil,<br>malt powder (extract of malted barley and wheat, sugar, milk, salt, baking soda), cocoa nibs,<br>natural flavor, sea salt. CONTAINS: MILK, SOY, WHEAT. MAY CONTAIN TRACES OF:<br>PEANUT, TREE NUTS AND EGG.                                                                                                                                                                                                                                                              |
| 450 White Chocolate<br>Pretzel      | 1 Piece                                     | 8g                        | 45                 | 20                             | 2       | 1.5 | 0                          | 0                   | 25             | 5                    | 0                                    | 4                      | 1              | white chocolate (sugar, cocoa butter, milk, soy lecithin, salt, vanilla), pretzels (enriched flour<br>[wheat flour, niacin, reduced iron, thiamine mononitrate, riboflavin, folic acid], water, salt, malt<br>[tapioca syrup, malt extract], cane sugar, canola oil, yeast, soda). CONTAINS: MILK, SOY,<br>WHEAT. MAY CONTAIN TRACES OF: PEANUT, TREE NUTS AND EGG.                                                                                                                                                                                                           |