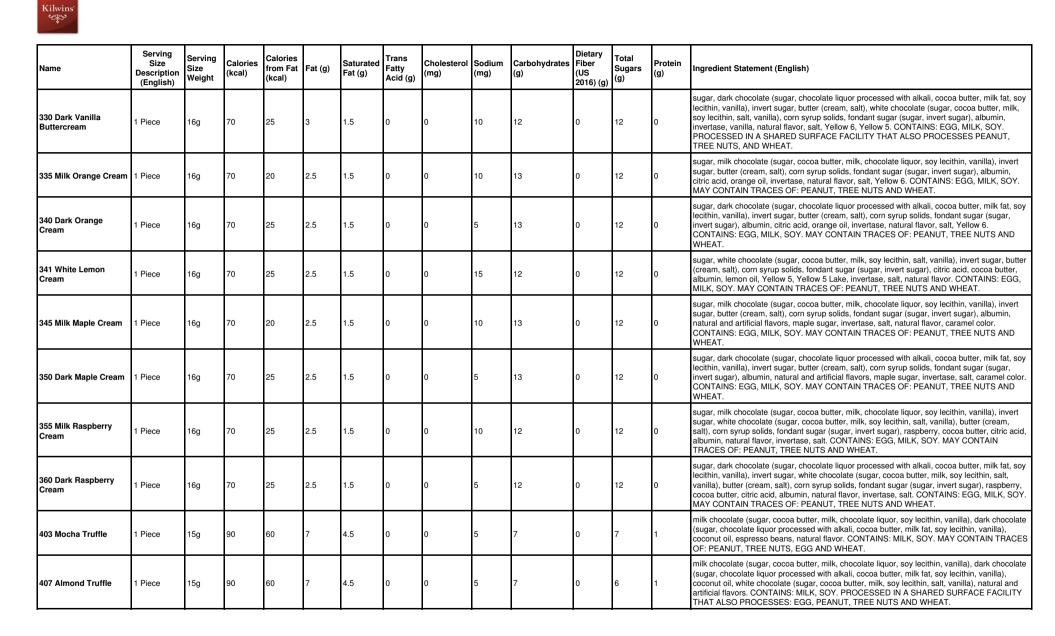

| Name                                            | Serving<br>Size<br>Description<br>(English) | Serving<br>Size<br>Weight | Calories<br>(kcal) | Calories<br>from Fat<br>(kcal) | Fat (g) | Saturated<br>Fat (g) | Trans<br>Fatty<br>Acid (g) | Cholesterol<br>(mg) | Sodium<br>(mg) | Carbohydrates<br>(g) | Dietary<br>Fiber<br>(US<br>2016) (g) | Total<br>Sugars<br>(g) | Protein<br>(g) | Ingredient Statement (English)                                                                                                                                                                                                                                                                                                                                                                                                                                                                                                                       |
|-------------------------------------------------|---------------------------------------------|---------------------------|--------------------|--------------------------------|---------|----------------------|----------------------------|---------------------|----------------|----------------------|--------------------------------------|------------------------|----------------|------------------------------------------------------------------------------------------------------------------------------------------------------------------------------------------------------------------------------------------------------------------------------------------------------------------------------------------------------------------------------------------------------------------------------------------------------------------------------------------------------------------------------------------------------|
| 110 Milk Cashew<br>Clusters                     | 1 oz                                        | 28g                       | 160                | 100                            | 11      | 5                    | 0                          | 5                   | 40             | 14                   | 1                                    | 11                     | 3              | milk chocolate (sugar, cocoa butter, milk, chocolate liquor, soy lecithin, vanilla), roasted<br>cashews (cashews, peanut oil, salt), dark chocolate (sugar, chocolate liquor processed with<br>alkali, cocoa butter, milk fat, soy lecithin, vanilla). CONTAINS: CASHEW, MILK, SOY. MAY<br>CONTAIN TRACES OF: PEANUT, TREE NUTS, EGG AND WHEAT.                                                                                                                                                                                                      |
| 120 Milk Coconut<br>Clusters                    | 1 oz                                        | 28g                       | 160                | 100                            | 11      | 7                    | 0                          | 5                   | 20             | 15                   | 1                                    | 14                     | 2              | milk chocolate (sugar, cocoa butter, milk, chocolate liquor, soy lecithin, vanilla), coconut flakes<br>(coconut, sugar, dextrose, salt), dark chocolate (sugar, chocolate liquor processed with alkali,<br>cocoa butter, milk fat, soy lecithin, vanilla). CONTAINS: COCONUT, MILK, SOY. MAY<br>CONTAIN TRACES OF: PEANUT, TREE NUTS, EGG AND WHEAT.                                                                                                                                                                                                 |
| 125 Dark Coconut<br>Clusters                    | 1 oz                                        | 28g                       | 150                | 100                            | 11      | 7                    | 0                          | 0                   | 5              | 15                   | 2                                    | 12                     | 1              | dark chocolate (sugar, chocolate liquor processed with alkali, cocca butter, milk fat, soy lecithin, vanilla), coconut flakes (coconut, sugar, dextrose, salt). CONTAINS: COCONUT, MILK, SOY. MAY CONTAIN TRACES OF: PEANUT, TREE NUTS, EGG AND WHEAT.                                                                                                                                                                                                                                                                                               |
| 205 White Almond<br>Bark                        | 1 oz                                        | 28g                       | 160                | 90                             | 10      | 5                    | 0                          | 5                   | 45             | 15                   | 0                                    | 14                     | 2              | white chocolate (sugar, cocoa butter, milk, soy lecithin, salt, vanilla), almond pieces (almonds,<br>cottonseed oil, salt). CONTAINS: ALMOND, MILK, SOY. MAY CONTAIN TRACES OF:<br>PEANUT, TREE NUTS, EGG AND WHEAT.                                                                                                                                                                                                                                                                                                                                 |
| 210 Milk Cookies &<br>Cream Bark 2.5 lbs<br>Box | 1 oz                                        | 28g                       | 150                | 80                             | 9       | 6                    | 0                          | 5                   | 30             | 17                   | 0                                    | 14                     | 2              | milk chocolate (sugar, cocoa butter, milk, chocolate liquor, soy lecithin, vanilla), chocolate<br>sandwich cookie pieces (unbleached enriched flour [wheat flour, niacin, reduced iron, thiamine<br>mononitrate, riboflavin, folic acid], sugar, palm and/or canola oil, cocoa processed with alkali,<br>invert sugar, leavening [baking soda and/or calcium phosphate], soy lecithin, salt, chocolate,<br>artificial flavor). CONTAINS: MILK, SOY, WHEAT. PROCESSED IN A SHARED SURFACE<br>FACILITY THAT ALSO PROCESSES EGG, PEANUTS AND TREE NUTS. |
| 215 White Cookies &<br>Cream Bark 2.5 lb Box    | 1 oz                                        | 28g                       | 150                | 80                             | 9       | 5                    | 0                          | 5                   | 40             | 17                   | 0                                    | 16                     | 1              | white chocolate (sugar, cocoa butter, milk, soy lecithin, salt, vanilla), chocolate sandwich<br>cookie pieces (unbleached enriched flour [wheat flour, niacin, reduced iron, thiamine<br>mononitrate, riboflavin, folic acid], sugar, palm and/or canola oil, cocoa processed with alkali,<br>invert sugar, leavening [baking soda and/or calcium phosphate], soy lecithin, salt, chocolate,<br>artificial flavor). CONTAINS: MILK, SOY, WHEAT. PROCESSED IN A SHARED SURFACE<br>FACILITY THAT ALSO PROCESSES EGG, PEANUTS AND TREE NUTS.            |
| 300 Chocolate Bon<br>Bon                        | 1 Piece                                     | 16g                       | 70                 | 25                             | 3       | 2                    | 0                          | 0                   | 10             | 12                   | 0                                    | 12                     | 0              | sugar, white chocolate (sugar, cocoa butter, milk, soy lecithin, salt, vanilla), invert sugar,<br>chocolate liquor processed with alkali, dark chocolate (sugar, chocolate liquor processed with<br>alkali, cocoa butter, milk fat, soy lecithin, vanilla), corn syrup solids, coconut oil, fondant sugar<br>(sugar, invert sugar), albumin, natural flavor, invertase, salt. CONTAINS: EGG, MILK, SOY.<br>MAY CONTAIN TRACES OF: PEANUT, TREE NUTS AND WHEAT.                                                                                       |
| 315 Strawberry Bon<br>Bon                       | 1 Piece                                     | 16g                       | 70                 | 25                             | 2.5     | 1.5                  | 0                          | 0                   | 15             | 13                   | 0                                    | 12                     | 0              | sugar, white chocolate (sugar, cocoa butter, milk, soy lecithin, salt, vanilla), invert sugar, butter<br>(cream, salt), corn syrup solids, fondant sugar (sugar, invert sugar), strawberry powder, cocoa<br>butter, citric acid, albumin, Red 40, natural flavor, invertase, salt. CONTAINS: EGG, MILK,<br>SOY. MAY CONTAIN TRACES OF: PEANUT, TREE NUTS AND WHEAT.                                                                                                                                                                                  |
| 320 Bavarian Cream                              | 1 Piece                                     | 16g                       | 70                 | 25                             | 2.5     | 1.5                  | 0                          | 0                   | 10             | 12                   | 0                                    | 12                     | 0              | sugar, milk chocolate (sugar, cocoa butter, milk, chocolate liquor, soy lecithin, vanilla), invert<br>sugar, dark chocolate (sugar, chocolate liquor processed with alkali, cocoa butter, milk fat, soy<br>lecithin, vanilla), butter (cream, salt), corn syrup solids, chocolate liquor processed with alkali,<br>fondant sugar (sugar, invert sugar), albumin, natural and artificial flavors, maple sugar,<br>invertase, salt, natural flavor. CONTAINS: EGG, MILK, SOY. MAY CONTAIN TRACES OF:<br>PEANUT, TREE NUTS AND WHEAT.                   |
| 325 Milk Vanilla<br>Buttercream                 | 1 Piece                                     | 16g                       | 70                 | 25                             | 3       | 1.5                  | 0                          | 5                   | 10             | 12                   | 0                                    | 12                     | 0              | sugar, milk chocolate (sugar, cocoa butter, milk, chocolate liquor, soy lecithin, vanilla), invert<br>sugar, butter (cream, salt), white chocolate (sugar, cocoa butter, milk, soy lecithin, salt,<br>vanilla), corn syrup solids, fondant sugar (sugar, invert sugar), albumin, invertase, vanilla,<br>natural flavor, salt, Yellow 6, Yellow 5. CONTAINS: EGG, MILK, SOY. MAY CONTAIN<br>TRACES OF: PEANUT, TREE NUTS AND WHEAT.                                                                                                                   |