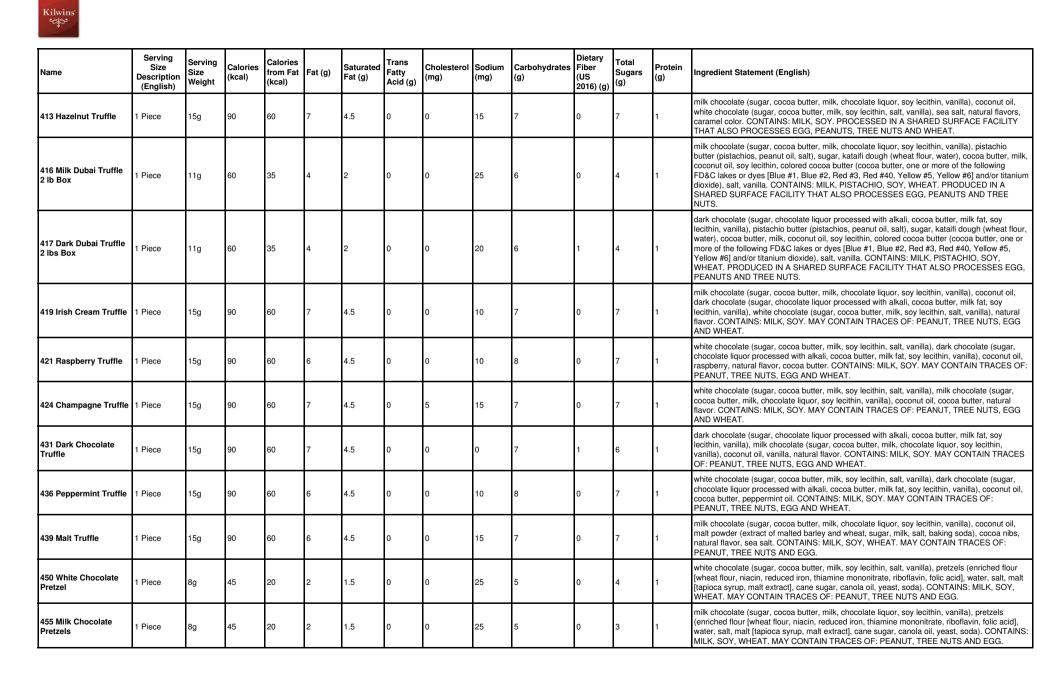

| Name                                       | Serving<br>Size<br>Description<br>(English) | Serving<br>Size<br>Weight | Calories<br>(kcal) | Calories<br>from Fat<br>(kcal) | Fat (g) | Saturated<br>Fat (g) | Trans<br>Fatty<br>Acid (g) | Cholesterol<br>(mg) | Sodium<br>(mg) | (g) | Dietary<br>Fiber<br>(US<br>2016) (g) | Total<br>Sugars<br>(g) | Protein<br>(g) | Ingredient Statement (English)                                                                                                                                                                                                                                                                                                                                                                                                                                                                                                                                                     |
|--------------------------------------------|---------------------------------------------|---------------------------|--------------------|--------------------------------|---------|----------------------|----------------------------|---------------------|----------------|-----|--------------------------------------|------------------------|----------------|------------------------------------------------------------------------------------------------------------------------------------------------------------------------------------------------------------------------------------------------------------------------------------------------------------------------------------------------------------------------------------------------------------------------------------------------------------------------------------------------------------------------------------------------------------------------------------|
| 456 Dark Mini Pretzels                     | 1 Piece                                     | 8g                        | 40                 | 20                             | 2       | 1.5                  | 0                          | 0                   | 20             | 5   | 0                                    | 3                      | 0              | dark chocolate (sugar, chocolate liquor processed with alkali, cocoa butter, milk fat, soy<br>lecithin, vanilla), pretzels (enriched flour [wheat flour, niacin, reduced iron, thiamine<br>mononitrate, ribolfavin, folic acid], water, salt, malt [tapioca syrup, malt extract], cane sugar,<br>canola oil, yeast, soda). CONTAINS: MILK, SOY, WHEAT. MAY CONTAIN TRACES OF:<br>PEANUT, TREE NUTS AND EGG.                                                                                                                                                                        |
| 500 Milk Pecan<br>TUTTLE Nut Caramel       | About 1<br>Piece                            | 24g                       | 130                | 90                             | 10      | 4.5                  | 0                          | 5                   | 15             | 11  | 1                                    | 8                      | 1              | milk chocolate (sugar, cocoa butter, milk, chocolate liquor, soy lecithin, vanilla), pecans, corn<br>syrup solids, sugar, evaporated milk (milk, dipotassium phosphate, carrageenan, Vitamin D),<br>cream powder (cream, nonfat milk solids, sodium caseinate), butter (cream, sath, palm oil with<br>soya lecithin, invert sugar, soy lecithin, natural flavor, salt. CONTAINS: MILK, PECAN, SOY.<br>PROCESSED IN A SHARED SURFACE FACILITY THAT ALSO PROCESSES EGG,<br>PEANUT, TREE NUTS AND WHEAT. Contains a bioengineered food ingredient.                                    |
| 501 Milk Sea-Salt<br>Tuttles 2.5 lb Box    | About 1<br>Piece                            | 24g                       | 130                | 90                             | 10      | 4.5                  | 0                          | 5                   | 95             | 11  | 1                                    | 8                      | 1              | milk chocolate (sugar, cocoa butter, milk, chocolate liquor, soy lecithin, vanilla), pecans, corn<br>syrup solids, sugar, evaporated milk (milk, dipotassium phosphate, carrageenan, Vitamin D),<br>cream powder (cream, nonfat milk solids, sodium caseinate), butter (cream, salt), sea salt,<br>palm oil with soya lecithin, invert sugar, soy lecithin, natural flavor. CONTAINS: MILK, PECAN,<br>SOY. PROCESSED IN A SHARED SURFACE FACILITY THAT ALSO PROCESSES EGG,<br>PEANUTS, TREE NUTS AND WHEAT. Contains a bioengineered food ingredient.                              |
| 502 Dark Sea-Salt<br>Tuttles 2.5 lb Box    | About 1<br>Piece                            | 24g                       | 130                | 90                             | 10      | 4.5                  | 0                          | 5                   | 85             | 11  | 1                                    | 8                      | 1              | dark chocolate (sugar, chocolate liquor processed with alkali, cocoa butter, milk fat, soy<br>lecithin, vanilla), pecans, corn syrup solids, sugar, evaporated milk (milk, dipotassium<br>phosphate, carrageenan, Vitamin D), cream powder (cream, nonfat milk solids, sodium<br>caseinate), butter (cream, salt), sea salt, palm oil with soya lecithin, invert sugar, soy lecithin,<br>natural flavor. CONTAINS: MILK, PECAN, SOY. PROCESSED IN A SHARED SURFACE<br>FACILITY THAT ALSO PROCESSES EGG, PEANUTS, TREE NUTS AND WHEAT. Contains<br>a bioengineered food ingredient. |
| 505 Dark Pecan<br>TUTTLE Nut Caramels      | About 1<br>Piece                            | 24g                       | 130                | 90                             | 10      | 4.5                  | 0                          | 5                   | 10             | 11  | 1                                    | 8                      | 1              | dark chocolate (sugar, chocolate liquor processed with alkali, cocoa butter, milk fat, soy<br>lecithin, vanilla), pecans, corn syrup solids, sugar, evaporated milk (milk, dipotassium<br>phosphate, carrageenan, Vitamin D), cream powder (cream, nonfat milk solids, sodium<br>caseinate), butter (cream, satt), palm oil with soya lecithin, invert sugar, soy lecithin, natural<br>flavor, satt. CONTAINS: MILK, PECAN, SOY. PROCESSED IN A SHARED SURFACE<br>FACILITY THAT ALSO PROCESS EGG, PEANUTS, TREE NUTS AND WHEAT. Contains a<br>bioengineered food ingredient.       |
| 507 Dark Chocolate<br>Almond Toffee Crunch | 1 oz                                        | 28g                       | 150                | 100                            | 11      | 5                    | 0                          | 10                  | 45             | 14  | 1                                    | 12                     | 2              | dark chocolate (sugar, chocolate liquor processed with alkali, cocoa butter, milk fat, soy<br>lecithin, vanilla), sugar, butter (cream, salt), almond pieces (almonds, cottonseed oil, salt),<br>almonds, soy lecithin. CONTAINS: ALMOND, MILK, SOY. PROCESSED IN A FACILITY<br>THAT ALSO PROCESSES EGG, PEANUT, TREE NUTS AND WHEAT.                                                                                                                                                                                                                                              |
| 508 Almond Toffee<br>Crunch                | 1 oz                                        | 28g                       | 160                | 90                             | 11      | 5                    | 0                          | 15                  | 55             | 14  | 1                                    | 13                     | 2              | milk chocolate (sugar, cocoa butter, milk, chocolate liquor, soy lecithin, vanilla), sugar, butter<br>(cream, salt), almond pieces (almonds, cottonseed oil, salt), almonds, soy lecithin. CONTAINS:<br>ALMOND, MILK, SOY. MAY CONTAIN TRACES OF: PEANUT, TREE NUTS, EGG AND<br>WHEAT.                                                                                                                                                                                                                                                                                             |
| 515 Hiwa Kai Milk<br>Caramel               | 1 Piece                                     | 17g                       | 80                 | 35                             | 4       | 2.5                  | 0                          | 5                   | 55             | 10  | 0                                    | 8                      | 1              | milk chocolate (sugar, cocoa butter, milk, chocolate liquor, soy lecithin, vanilla), corn syrup<br>solids, sugar, evaporated milk (milk, dipotassium phosphate, carrageenan, Vitamin D), cream<br>powder (cream, nonfat milk solids, sodium caseinate), butter (cream, salt), palm oil with soya<br>lecithin, invert sugar, sea salt, soy lecithin, natural flavor. CONTAINS: MILK, SOY. MAY<br>CONTAIN TRACES OF: PEANUT, TREE NUTS, EGG AND WHEAT. Contains a<br>bioengineered food ingredient.                                                                                  |
| 520 Milk Caramel                           | 1 Piece                                     | 17g                       | 80                 | 35                             | 4       | 2.5                  | 0                          | 5                   | 25             | 10  | 0                                    | 8                      | 1              | milk chocolate (sugar, cocoa butter, milk, chocolate liquor, soy lecithin, vanilla), corn syrup<br>solids, sugar, evaporated milk (milk, dipotassium phosphate, carrageenan, Vitamin D), cream<br>powder (cream, nonfat milk solids, sodium caseinate), butter (cream, satl), palm oil with soya<br>lecithin, invert sugar, soy lecithin, natural flavor, satl. CONTAINS: MILK, SOY. MAY CONTAIN<br>TRACES OF: PEANUT, TREE NUTS, EGG AND WHEAT. Contains a bioengineered food<br>ingredient.                                                                                      |