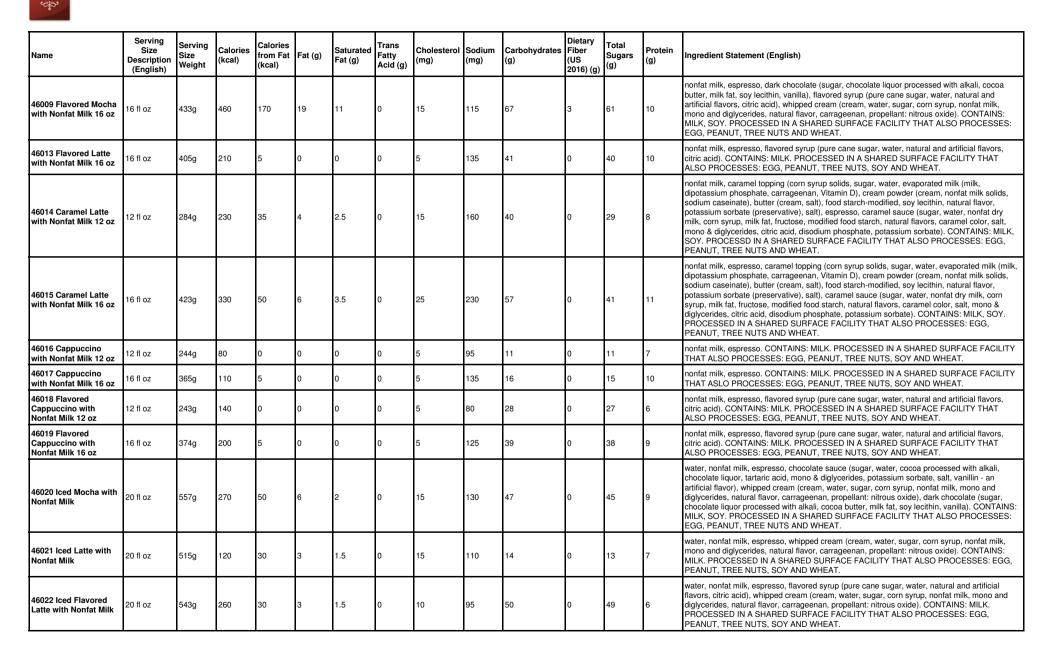

| Name                                         | Serving<br>Size<br>Description<br>(English) | Serving<br>Size<br>Weight |     | Calories<br>from Fat<br>(kcal) | Fat (g) |     | Trans<br>Fatty<br>Acid (g) | Cholesterol<br>(mg) | Sodium<br>(mg) | Carbohydrates<br>(g) | Dietary<br>Fiber<br>(US<br>2016) (g) | Total<br>Sugars<br>(g) | Protein<br>(g) | Ingredient Statement (English)                                                                                                                                                                                                                                                                                                                                                                                                                                                                                                            |
|----------------------------------------------|---------------------------------------------|---------------------------|-----|--------------------------------|---------|-----|----------------------------|---------------------|----------------|----------------------|--------------------------------------|------------------------|----------------|-------------------------------------------------------------------------------------------------------------------------------------------------------------------------------------------------------------------------------------------------------------------------------------------------------------------------------------------------------------------------------------------------------------------------------------------------------------------------------------------------------------------------------------------|
| 120 Milk Coconut<br>Clusters                 | 1 oz                                        | 28g                       | 160 | 100                            | 11      | 7   | 0                          | 5                   | 20             | 15                   | 1                                    | 14                     | 2              | milk chocolate (sugar, cocoa butter, milk, chocolate liquor, soy lecithin, vanilla), coconut flakes<br>(coconut, sugar, dextrose, salt), dark chocolate (sugar, chocolate liquor processed with alkali,<br>cocoa butter, milk fat, soy lecithin, vanilla). CONTAINS: COCONUT, MILK, SOY. MAY<br>CONTAIN TRACES OF: PEANUT, TREE NUTS, EGG AND WHEAT.                                                                                                                                                                                      |
| 125 Dark Coconut<br>Clusters                 | 1 oz                                        | 28g                       | 150 | 100                            | 11      | 7   | 0                          | 0                   | 5              | 15                   | 2                                    | 12                     |                | dark chocolate (sugar, chocolate liquor processed with alkali, cocca butter, milk fat, soy<br>lecithin, vanilla), coconut flakes (coconut, sugar, dextrose, salt). CONTAINS: COCONUT,<br>MILK, SOY. MAY CONTAIN TRACES OF: PEANUT, TREE NUTS, EGG AND WHEAT.                                                                                                                                                                                                                                                                              |
| 130 Milk Peanut<br>Clusters                  | 1 oz                                        | 28g                       | 160 | 100                            | 11      | 4.5 | 0                          | 5                   | 55             | 13                   | 1                                    | 10                     |                | milk chocolate (sugar, cocoa butter, milk, chocolate liquor, soy lecithin, vanilla), roasted<br>peanuts (peanuts, peanut oil, salt), dark chocolate (sugar, chocolate liquor processed with<br>alkali, cocoa butter, milk fat, soy lecithin, vanilla). CONTAINS: MILK, PEANUT, SOY. MAY<br>CONTAIN TRACES OF: TREE NUTS, EGG AND WHEAT.                                                                                                                                                                                                   |
| 135 Dark Peanut<br>Clusters                  | 1 oz                                        | 28g                       | 150 | 100                            | 12      | 4.5 | 0                          | 0                   | 40             | 13                   | 2                                    | 9                      |                | dark chocolate (sugar, chocolate liquor processed with alkali, cocoa butter, milk fat, soy<br>lecithin, vanilla), roasted peanuts (peanuts, peanut oil, salt). CONTAINS: MILK, PEANUT,<br>SOY. MAY CONTAIN TRACES OF: TREE NUTS, EGG AND WHEAT.                                                                                                                                                                                                                                                                                           |
| 215 White Cookies &<br>Cream Bark 2.5 lb Box | 1 oz                                        | 28g                       | 150 | 80                             | 9       | 5   | 0                          | 5                   | 40             | 17                   | 0                                    | 16                     | 1              | white chocolate (sugar, cocoa butter, milk, soy lecithin, salt, vanilla), chocolate sandwich<br>cookie pieces (unbleached enriched flour [wheat flour, niacin, reduced iron, thiamine<br>mononitrate, riboflavin, folic acid], sugar, palm and/or canola oil, cocoa processed with alkali,<br>invert sugar, leavening [baking soda and/or calcium phosphate], soy lecithin, salt, chocolate,<br>artificial flavor). CONTAINS: MILK, SOY, WHEAT. PROCESSED IN A SHARED SURFACE<br>FACILITY THAT ALSO PROCESSES EGG, PEANUTS AND TREE NUTS. |
| 225 Dark Pecan Bark                          | 1 oz                                        | 28g                       | 150 | 100                            | 11      | 6   | 0                          | 0                   | 0              | 15                   | 2                                    | 12                     | 1              | dark chocolate (sugar, chocolate liquor processed with alkali, cocoa butter, milk fat, soy<br>lecithin, vanilla), pecans. CONTAINS: MILK, PECAN, SOY. MAY CONTAIN TRACES OF:<br>PEANUT, TREE NUTS, EGG AND WHEAT.                                                                                                                                                                                                                                                                                                                         |
| 300 Chocolate Bon<br>Bon                     | 1 Piece                                     | 16g                       | 70  | 25                             | 3       | 2   | 0                          | 0                   | 10             | 12                   | 0                                    | 12                     | 0              | sugar, white chocolate (sugar, cocoa butter, milk, soy lecithin, salt, vanilla), invert sugar,<br>chocolate liquor processed with alkali, dark chocolate (sugar, chocolate liquor processed with<br>alkali, cocoa butter, milk fat, soy lecithin, vanilla), corn syrup solids, coconut oil, fondant sugar<br>(sugar, invert sugar), albumin, natural flavor, invertase, salt. CONTAINS: EGG, MILK, SOY.<br>MAY CONTAIN TRACES OF: PEANUT, TREE NUTS AND WHEAT.                                                                            |
| 315 Strawberry Bon<br>Bon                    | 1 Piece                                     | 16g                       | 70  | 25                             | 2.5     | 1.5 | 0                          | 0                   | 15             | 13                   | 0                                    | 12                     | 0              | sugar, white chocolate (sugar, cocoa butter, milk, soy lecithin, salt, vanilla), invert sugar, butter<br>(cream, salt), corn syrup solids, fondant sugar (sugar, invert sugar), strawberry powder, cocoa<br>butter, citric acid, albumin, Red 40, natural flavor, invertase, salt. CONTAINS: EGG, MILK,<br>SOY. MAY CONTAIN TRACES OF: PEANUT, TREE NUTS AND WHEAT.                                                                                                                                                                       |
| 320 Bavarian Cream                           | 1 Piece                                     | 16g                       | 70  | 25                             | 2.5     | 1.5 | 0                          | 0                   | 10             | 12                   | 0                                    | 12                     | 0              | sugar, milk chocolate (sugar, cocoa butter, milk, chocolate liquor, soy lecithin, vanilla), invert<br>sugar, dark chocolate (sugar, chocolate liquor processed with alkali, cocoa butter, milk fat, soy<br>lecithin, vanilla), butter (cream, sait), corn syrup solids, chocolate liquor processed with alkali,<br>fondant sugar (sugar, invert sugar), albumin, natural and artificial flavors, maple sugar,<br>invertase, salt, natural flavor. CONTAINS: EGG, MILK, SOY. MAY CONTAIN TRACES OF:<br>PEANUT, TREE NUTS AND WHEAT.        |
| 325 Milk Vanilla<br>Buttercream              | 1 Piece                                     | 16g                       | 70  | 25                             | 3       | 1.5 | 0                          | 5                   | 10             | 12                   | 0                                    | 12                     |                | sugar, milk chocolate (sugar, cocoa butter, milk, chocolate liquor, soy lecithin, vanilla), invert<br>sugar, butter (cream, salt), white chocolate (sugar, cocoa butter, milk, soy lecithin, salt,<br>vanilla), corn syrup solids, fondant sugar (sugar, invert sugar), albumin, invertase, vanilla,<br>natural flavor, salt, Yellow 6, Yellow 5. CONTAINS: EGG, MILK, SOY. MAY CONTAIN<br>TRACES OF: PEANUT, TREE NUTS AND WHEAT.                                                                                                        |