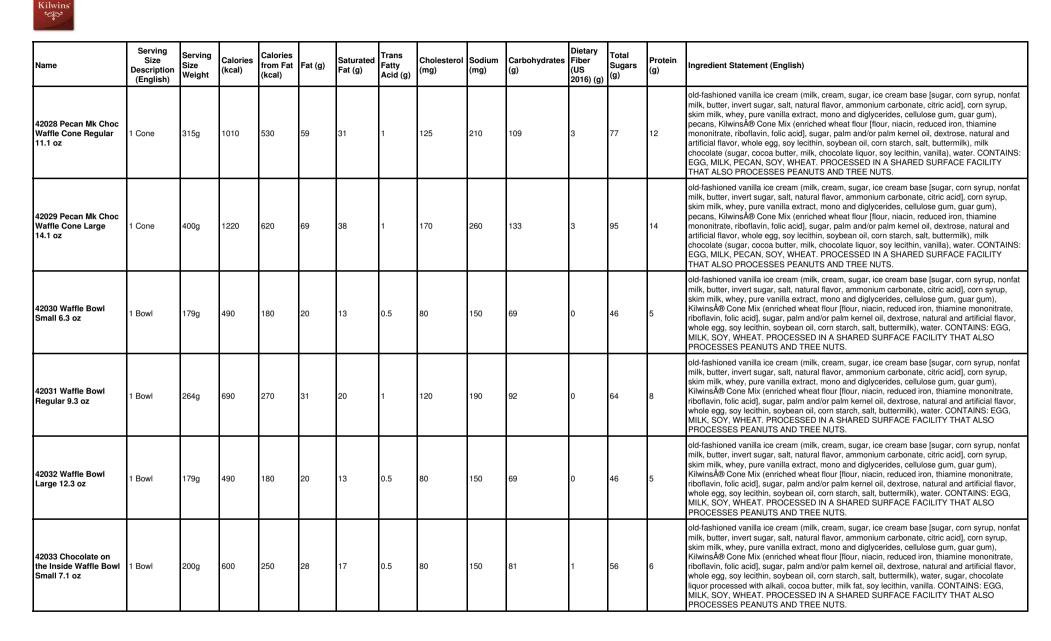

monium carbonate, citric acid], corn syrup,<br>skim milk, whey, pure vanilla extract, mono and diglycerides, cellulose gum, guar gum),<br>pecans, KilwinsÅ® Cone Mix (enriched wheat flour [flour, niacin, reduced iron, thiamine<br>mononitrate, riboflavin, folic acid], sugar, palm and/or palm kernel oil, dextrose, natural and<br>artificial flavor, whole egg, soy lecithin, soybean oil, corn starch, salt, buttermilk), milk<br>chocolate (sugar, cocoa butter, milk, chocolate liquor, soy lecithin, vanilla), water. CONTAINS:<br>EGG, MILX, PECAN, SOY, WHEAT. PROCESSED IN A SHARED SURFACE FACILITY<br>THAT ALSO PROCESSES PEANUTS AND TREE NUTS.                                                                                                                                                              |



Kilwins'

| Name                                                            | Serving<br>Size<br>Description<br>(English) | Serving<br>Size<br>Weight | Calories<br>(kcal) | Calories<br>from Fat<br>(kcal) | Fat (g) | Saturated<br>Fat (g) | Trans<br>Fatty<br>Acid (g) | Cholesterol<br>(mg) |     | Carbohydrates<br>(g) | Dietary<br>Fiber<br>(US<br>2016) (g) | Total<br>Sugars<br>(g) | Protein<br>(g) | Ingredient Statement (English)