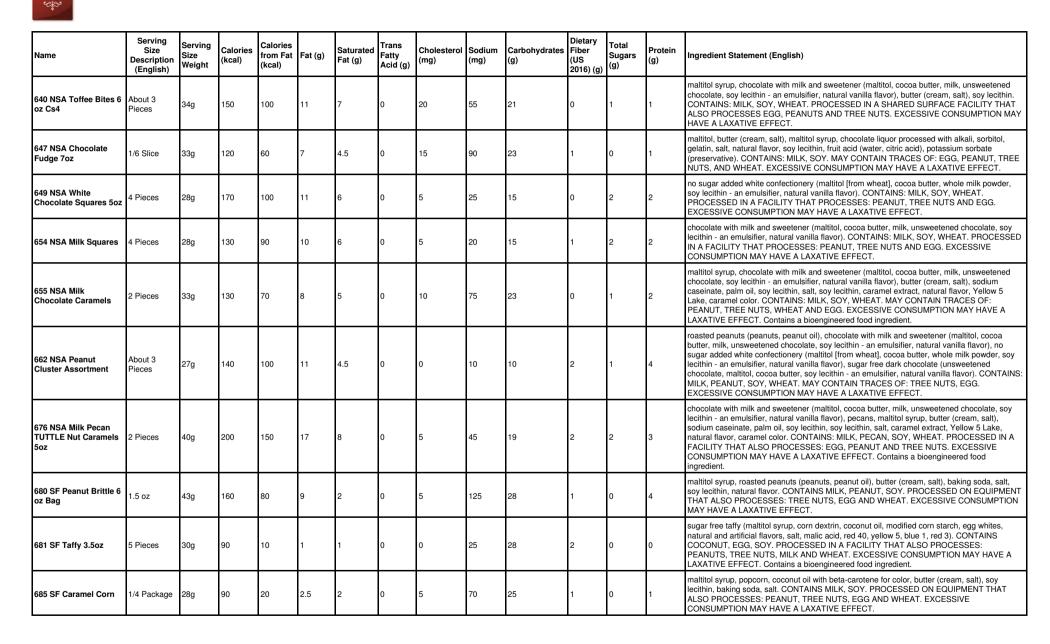

br>butter (cream, salt), corn syrup solids, chocolate liquor processed with alkali, fondant sugar<br>(sugar, invert sugar), icing topper (sugar, meringue powder [powdered sugar, sugar, egg<br>whites, arabic gum, aluminum ammonium sulfate, tragacanth gum, salt, artificial flavor, calcium<br>lactate], natural and artificial flavors, salt, cream of tartar, potassium sorbate, citric acid, one or<br>more of the following colors [Red 40, Red 3, Yellow 5, Yellow 6, Blue 1, Blue 2]), coconut oil,<br>albumin, raspberry, citric acid, cocoa butter, natural and artificial flavors, invertase, strawberry<br>powder, salt, maple sugar, orange oil, Red 40, vanilla, caramel color, Yellow 6, Yellow 5.<br>CONTAINS: EGG, MILK, SOY. PROCESSED IN A FACILITY THAT ALSO PROCESSES<br>PEANUT, TREE NUTS AND WHEAT. |





| Name                            | Serving<br>Size<br>Description<br>(English) | Serving<br>Size<br>Weight | Calories (kcal) | Calories<br>from Fat<br>(kcal) | Fat (g) | Saturated<br>Fat (g) | Trans<br>Fatty<br>Acid (g) | Cholesterol<br>(mg) | Sodium<br>(mg) | Carbohydrates |   | Sugars | Protein<br>(g) | Ingredient Statement (English)                                                                                                                                                                                                                                              |
|---------------------------------|---------------------------------------------|---------------------------|-----------------|--------------------------------|---------|----------------------|-------------------------