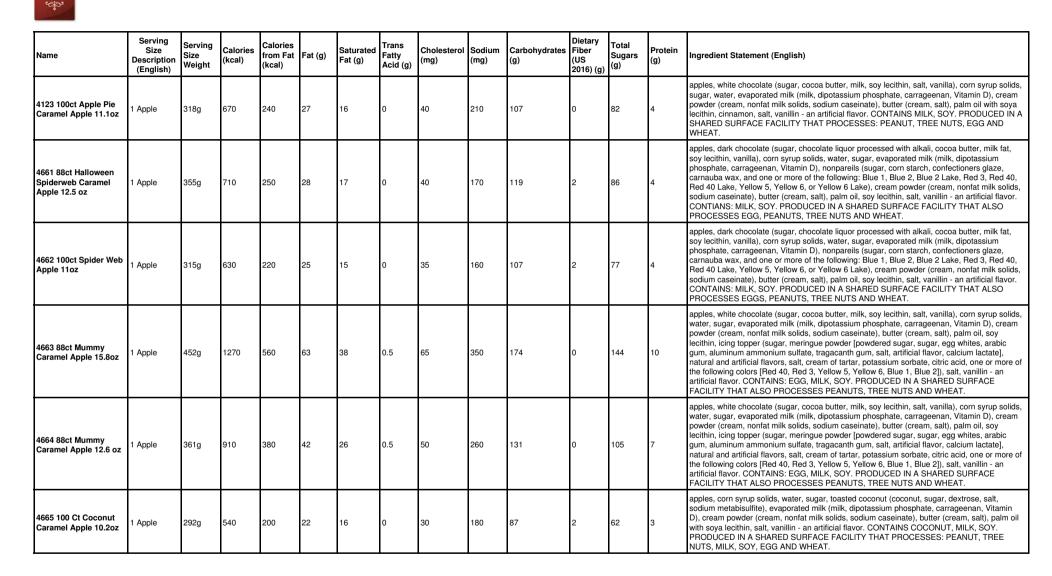

| 340g                      | 670                | 270                            | 30      | 11                   | 0                          | 35                  | 180            | 96                   | 3                                    | 64                     | 10             | apples, peanuts, corn syrup solids, water, sugar, evaporated milk (milk, dipotassium<br>phosphate, carrageenan, Vitamin D), cream powder (cream, nonfat milk solids, sodium<br>caseinate), butter (cream, salt), palm oil with soya lecithin, salt, vanillin - an artificial flavor.<br>CONTAINS: MILK, PEANUT, SOY. PRODUCED IN A SHARED SURFACE FACILITY THAT<br>PROCESSES: TREE NUTS, EGG AND WHEAT.                                                                                                          |



| Name                                                                  | Serving<br>Size<br>Description<br>(English) | Serving<br>Size<br>Weight | Calories<br>(kcal) | Calories<br>from Fat<br>(kcal) | Fat (g) | Saturated<br>Fat (g) | Trans<br>Fatty<br>Acid (g) | Cholesterol<br>(mg) | Sodium<br>(mg) | Carbohydrates<br>(g) |   | Total<br>Sugars<br>(g) | Protein<br>(g) | Ingredient Statement (English)