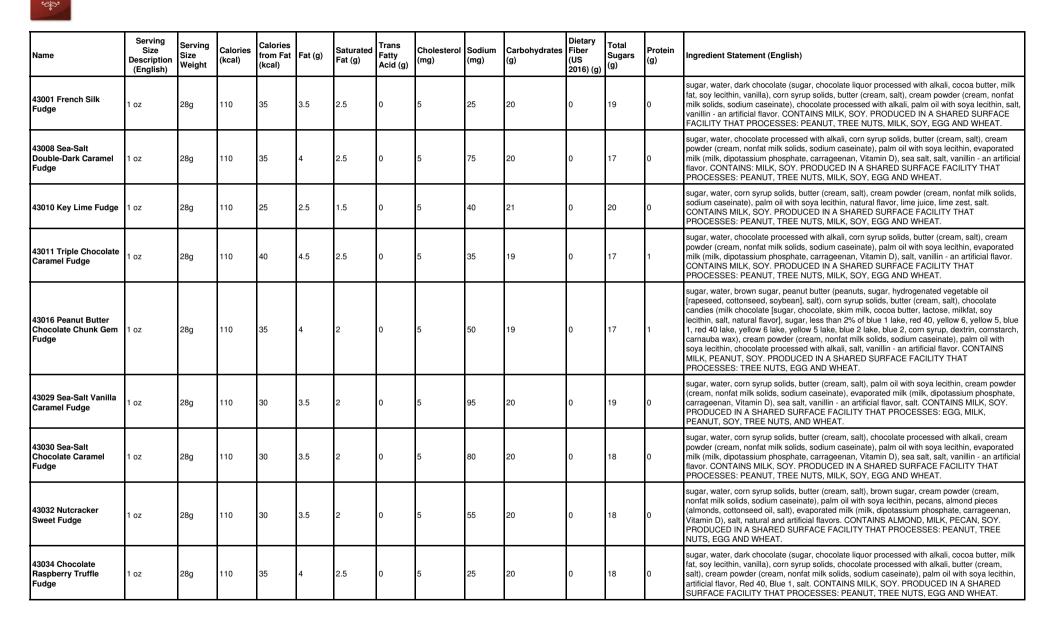

| 45             | 21                   | 0                                    | 20                     | 0              | sugar, water, brown sugar, corn syrup solids, butter (cream, salt), cream powder (cream,<br>nonfat milk solids, sodium caseinate), palm oil with soya lecithin, salt, maple flavoring.<br>CONTAINS MILK, SOY. PRODUCED IN A SHARED SURFACE FACILITY THAT<br>PROCESSES: PEANUT, TREE NUTS, EGG AND WHEAT.                                                                                                                                                                                                                                                                                                                                                             |



Kilwins





| Name                                         |      | Serving<br>Size<br>Weight | Calories (kcal) | Calories<br>from Fat<br>(kcal) | Fat (g) | Saturated<br>Fat (g) | Trans<br>Fatty<br>Acid (g) | Cholesterol<br>(mg) | Sodium<br>(mg) | Carbohydrates<br>(g) |   | Sugars | Protein<br>(g) | Ingredient Statement (English)                                                                                                                                                                                                                                                                                                                                                                                                                              |
|----------------------------------------------|------|------