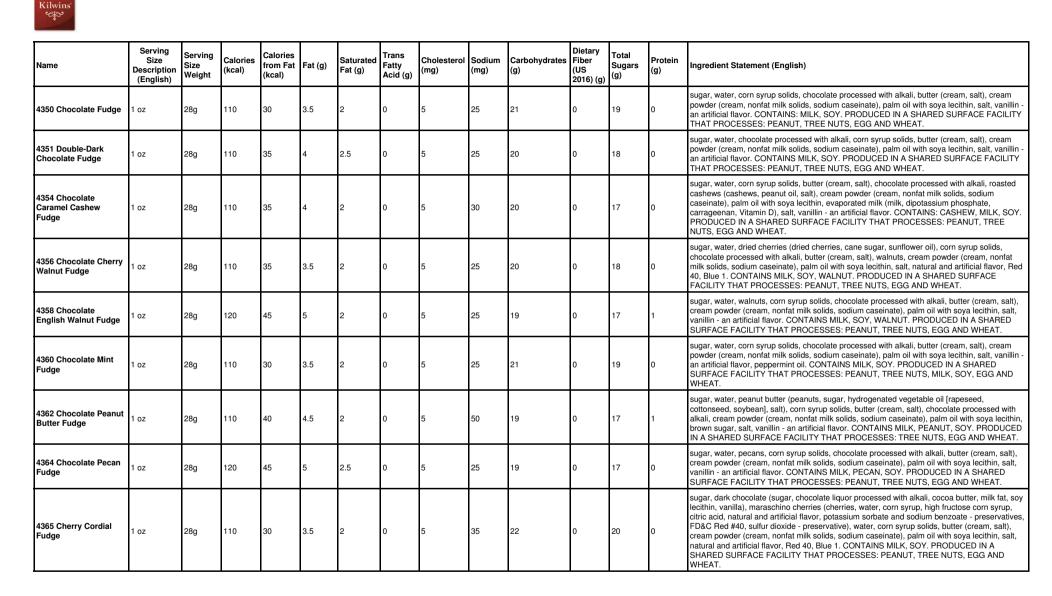

salt, chocolate, artificial flavor), vanilla<br>flavor syrup (sugar, water, natural and artifical vanilla flavor, citric acid, caramel color, sodium<br>benzoate [preservative]), Kilwins® Cone Mix (enriched wheat flour [flour, niacin, reduced iron,<br>thiamine mononitrate, riboflavin, folic acid], sugar, palm and/or palm kernel oil, dextrose,<br>natural and artificial flavor, whole egg, soy lecithin, soybean oil, corn starch, salt, buttermilk),<br>whipped cream (cream, water, sugar, corn syrup, nonfat milk, mono and diglycerides, natural<br>flavor, carrageenan, propellant: nitrous oxide), water, white chocolate (sugar, cocoa butter,<br>milk, soy lecithin, salt, vanilla). CONTAINS: EGG, MILK, SOY, WHEAT. PRODUCED IN A<br>SHARED SURFACE FACILITY THAT ALSO PROCESSES PEANUTS AND TREE NUTS. |





| Name                                             | Serving<br>Size<br>Description<br>(English) | Serving<br>Size<br>Weight | Calories<br>(kcal) | Calories<br>from Fat<br>(kcal) | Fat (g) | Saturated<br>Fat (g) | Trans<br>Fatty<br>Acid (g) | Cholesterol<br>(mg) | Sodium<br>(mg) | Carbohydrates<br>(g) | Dietary<br>Fiber<br>(US<br>2016) (g) | Total<br>Sugars<br>(g) | Protein<br>(g) | Ingredient Statement (English)