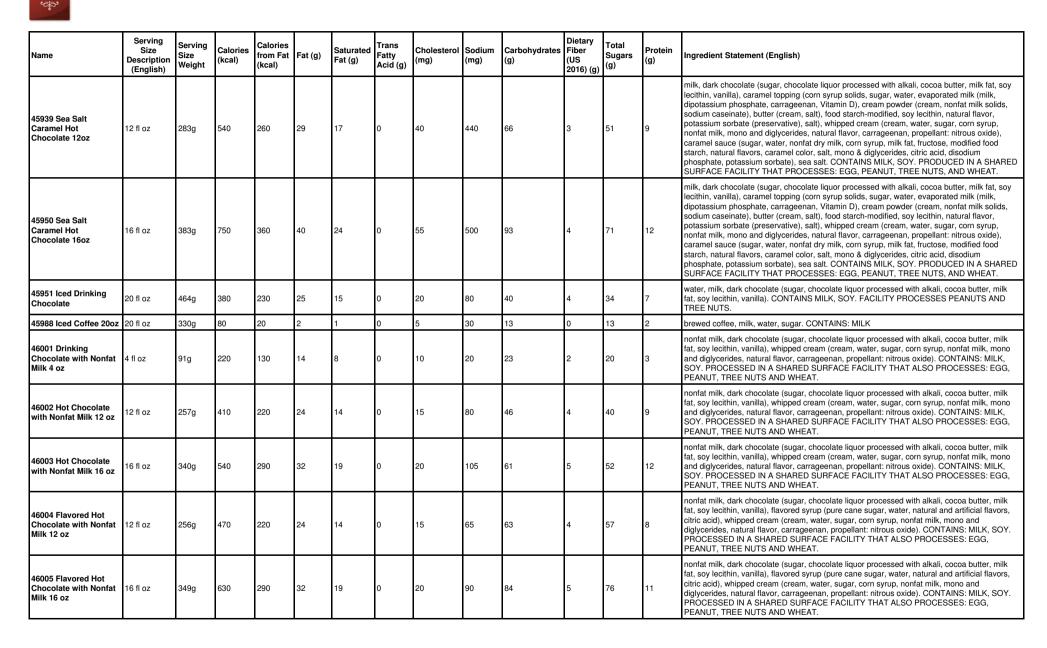

| Name                                            | Serving<br>Size<br>Description<br>(English) | Serving<br>Size<br>Weight |     | Calories<br>from Fat<br>(kcal) | Fat (g) |     | Trans<br>Fatty<br>Acid (g) | Cholesterol<br>(mg) | Sodium<br>(mg) | Carbohydrates<br>(g) | Dietary<br>Fiber<br>(US<br>2016) (g) | Total<br>Sugars<br>(g) | Protein<br>(g) | Ingredient Statement (English)                                                                                                                                                                                                                                                                                                                                                                                                                                                                                                                       |
|-------------------------------------------------|---------------------------------------------|---------------------------|-----|--------------------------------|---------|-----|----------------------------|---------------------|----------------|----------------------|--------------------------------------|------------------------|----------------|------------------------------------------------------------------------------------------------------------------------------------------------------------------------------------------------------------------------------------------------------------------------------------------------------------------------------------------------------------------------------------------------------------------------------------------------------------------------------------------------------------------------------------------------------|
| 100 Milk Almond<br>Cluster                      | 1 oz                                        | 28g                       | 160 | 100                            | 11      | 4.5 | 0                          | 5                   | 50             | 13                   | 1                                    | 10                     | 3              | milk chocolate (sugar, cocoa butter, milk, chocolate liquor, soy lecithin, vanilla), almond pieces<br>(almonds, cottonseed oil, salt), dark chocolate (sugar, chocolate liquor processed with alkali,<br>cocoa butter, milk fat, soy lecithin, vanilla). CONTAINS: ALMOND, MILK, SOY. MAY<br>CONTAIN TRACES OF: PEANUT, TREE NUTS, EGG AND WHEAT.                                                                                                                                                                                                    |
| 105 Dark Almond<br>Clusters                     | 1 oz                                        | 28g                       | 150 | 110                            | 12      | 4.5 | 0                          | 0                   | 35             | 13                   | 2                                    | 9                      | 3              | dark chocolate (sugar, chocolate liquor processed with alkali, cocoa butter, milk fat, soy<br>lecithin, vanilla), almond pieces (almonds, cottonseed oil, salt). CONTAINS: ALMOND, MILK,<br>SOY. MAY CONTAIN TRACES OF: PEANUT, TREE NUTS, EGG AND WHEAT.                                                                                                                                                                                                                                                                                            |
| 110 Milk Cashew<br>Clusters                     | 1 oz                                        | 28g                       | 160 | 100                            | 11      | 5   | 0                          | 5                   | 40             | 14                   | 1                                    | 11                     | 3              | milk chocolate (sugar, cocoa butter, milk, chocolate liquor, soy lecithin, vanilla), roasted<br>cashews (cashews, peanut oil, salt), dark chocolate (sugar, chocolate liquor processed with<br>alkali, cocoa butter, milk fat, soy lecithin, vanilla). CONTAINS: CASHEW, MILK, SOY. MAY<br>CONTAIN TRACES OF: PEANUT, TREE NUTS, EGG AND WHEAT.                                                                                                                                                                                                      |
| 115 Dark Cashew<br>Clusters                     | 1 oz                                        | 28g                       | 150 | 100                            | 11      | 5   | 0                          | 0                   | 25             | 14                   | 2                                    | 10                     | 2              | dark chocolate (sugar, chocolate liquor processed with alkali, cocoa butter, milk fat, soy<br>lecithin, vanilla), roasted cashews (cashews, peanut oil, salt). CONTAINS: CASHEW, MILK,<br>SOY. MAY CONTAIN TRACES OF: PEANUT, TREE NUTS, EGG AND WHEAT.                                                                                                                                                                                                                                                                                              |
| 120 Milk Coconut<br>Clusters                    | 1 oz                                        | 28g                       | 160 | 100                            | 11      | 7   | 0                          | 5                   | 20             | 15                   | 1                                    | 14                     | 2              | milk chocolate (sugar, cocoa butter, milk, chocolate liquor, soy lecithin, vanilla), coconut flakes<br>(coconut, sugar, dextrose, salt), dark chocolate (sugar, chocolate liquor processed with alkali,<br>cocoa butter, milk fat, soy lecithin, vanilla). CONTAINS: COCONUT, MILK, SOY. MAY<br>CONTAIN TRACES OF: PEANUT, TREE NUTS, EGG AND WHEAT.                                                                                                                                                                                                 |
| 125 Dark Coconut<br>Clusters                    | 1 oz                                        | 28g                       | 150 | 100                            | 11      | 7   | 0                          | 0                   | 5              | 15                   | 2                                    | 12                     | 1              | dark chocolate (sugar, chocolate liquor processed with alkali, cocoa butter, milk fat, soy<br>lecithin, vanilla), coconut flakes (coconut, sugar, dextrose, salt). CONTAINS: COCONUT,<br>MILK, SOY. MAY CONTAIN TRACES OF: PEANUT, TREE NUTS, EGG AND WHEAT.                                                                                                                                                                                                                                                                                         |
| 130 Milk Peanut<br>Clusters                     | 1 oz                                        | 28g                       | 160 | 100                            | 11      | 4.5 | 0                          | 5                   | 55             | 13                   | 1                                    | 10                     | 4              | milk chocolate (sugar, cocoa butter, milk, chocolate liquor, soy lecithin, vanilla), roasted<br>peanuts (peanuts, peanut oil, salt), dark chocolate (sugar, chocolate liquor processed with<br>alkali, cocoa butter, milk fat, soy lecithin, vanilla). CONTAINS: MILK, PEANUT, SOY. MAY<br>CONTAIN TRACES OF: TREE NUTS, EGG AND WHEAT.                                                                                                                                                                                                              |
| 135 Dark Peanut<br>Clusters                     | 1 oz                                        | 28g                       | 150 | 100                            | 12      | 4.5 | 0                          | 0                   | 40             | 13                   | 2                                    | 9                      | 3              | dark chocolate (sugar, chocolate liquor processed with alkali, cocoa butter, milk fat, soy<br>lecithin, vanilla), roasted peanuts (peanuts, peanut oil, salt). CONTAINS: MILK, PEANUT,<br>SOY. MAY CONTAIN TRACES OF: TREE NUTS, EGG AND WHEAT.                                                                                                                                                                                                                                                                                                      |
| 150 Milk Raisin<br>Clusters                     | 1 oz                                        | 28g                       | 130 | 60                             | 7       | 4   | 0                          | 5                   | 15             | 18                   | 1                                    | 15                     | 1              | milk chocolate (sugar, cocoa butter, milk, chocolate liquor, soy lecithin, vanilla), raisins, dark<br>chocolate (sugar, chocolate liquor processed with alkali, cocoa butter, milk fat, soy lecithin,<br>vanilla). CONTAINS: MILK, SOY. MAY CONTAIN TRACES OF: PEANUT, TREE NUTS, EGG<br>AND WHEAT.                                                                                                                                                                                                                                                  |
| 200 Milk Almond Bark                            | 1 oz                                        | 28g                       | 160 | 90                             | 10      | 5   | 0                          | 5                   | 30             | 15                   | 1                                    | 13                     | 2              | milk chocolate (sugar, cocoa butter, milk, chocolate liquor, soy lecithin, vanilla), almond pieces<br>(almonds, cottonseed oil, salt). CONTAINS: ALMOND, MILK, SOY. MAY CONTAIN TRACES<br>OF: PEANUT, TREE NUTS, EGG AND WHEAT.                                                                                                                                                                                                                                                                                                                      |
| 205 White Almond<br>Bark                        | 1 oz                                        | 28g                       | 160 | 90                             | 10      | 5   | 0                          | 5                   | 45             | 15                   | 0                                    | 14                     | 2              | white chocolate (sugar, cocoa butter, milk, soy lecithin, salt, vanilla), almond pieces (almonds,<br>cottonseed oil, salt). CONTAINS: ALMOND, MILK, SOY. MAY CONTAIN TRACES OF:<br>PEANUT, TREE NUTS, EGG AND WHEAT.                                                                                                                                                                                                                                                                                                                                 |
| 210 Milk Cookies &<br>Cream Bark 2.5 lbs<br>Box | 1 oz                                        | 28g                       | 150 | 80                             | 9       | 6   | 0                          | 5                   | 30             | 17                   | 0                                    | 14                     | 2              | milk chocolate (sugar, cocoa butter, milk, chocolate liquor, soy lecithin, vanilla), chocolate<br>sandwich cookie pieces (unbleached enriched flour [wheat flour, niacin, reduced iron, thiamine<br>mononitrate, riboflavin, folic acid], sugar, palm and/or canola oil, cocoa processed with alkali,<br>invert sugar, leavening [baking soda and/or calcium phosphate], soy lecithin, salt, chocolate,<br>artificial flavor). CONTAINS: MILK, SOY, WHEAT. PROCESSED IN A SHARED SURFACE<br>FACILITY THAT ALSO PROCESSES EGG, PEANUTS AND TREE NUTS. |