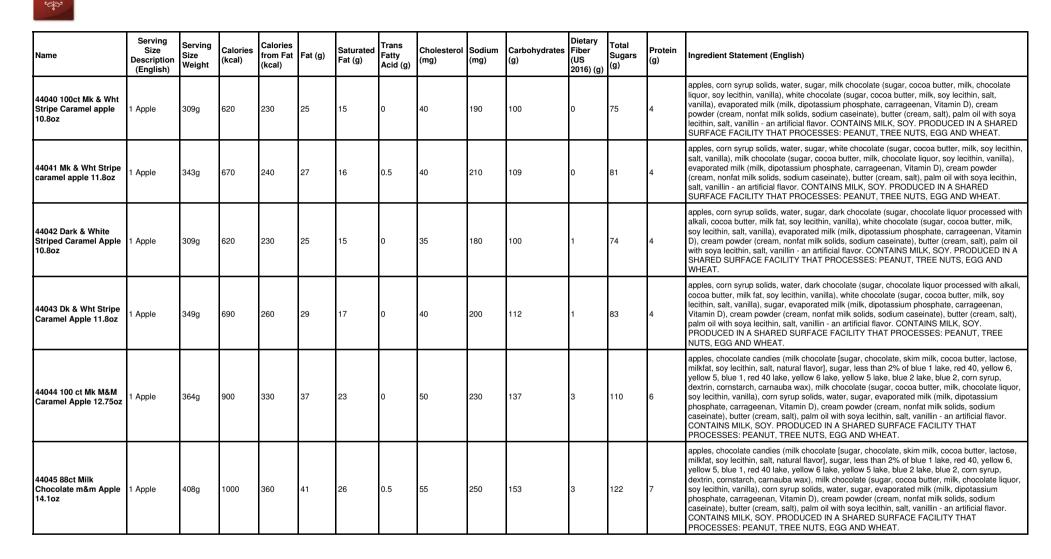

| Name                                            | Serving<br>Size<br>Description<br>(English) | Serving<br>Size<br>Weight |     | Calories<br>from Fat<br>(kcal) | Fat (g) |     | Trans<br>Fatty<br>Acid (g) | Cholesterol<br>(mg) | Sodium<br>(mg) | Carbohydrates<br>(g) | Dietary<br>Fiber<br>(US<br>2016) (g) | Total<br>Sugars<br>(g) | Protein<br>(g) | Ingredient Statement (English)                                                                                                                                                                                                                                                                                                                                                                                                                                                                                                                       |
|-------------------------------------------------|---------------------------------------------|---------------------------|-----|--------------------------------|---------|-----|----------------------------|---------------------|----------------|----------------------|--------------------------------------|------------------------|----------------|------------------------------------------------------------------------------------------------------------------------------------------------------------------------------------------------------------------------------------------------------------------------------------------------------------------------------------------------------------------------------------------------------------------------------------------------------------------------------------------------------------------------------------------------------|
| 100 Milk Almond<br>Cluster                      | 1 oz                                        | 28g                       | 160 | 100                            | 11      | 4.5 | 0                          | 5                   | 50             | 13                   | 1                                    | 10                     | 3              | milk chocolate (sugar, cocoa butter, milk, chocolate liquor, soy lecithin, vanilla), almond pieces<br>(almonds, cottonseed oil, salt), dark chocolate (sugar, chocolate liquor processed with alkali,<br>cocoa butter, milk fat, soy lecithin, vanilla). CONTAINS: ALMOND, MILK, SOY. MAY<br>CONTAIN TRACES OF: PEANUT, TREE NUTS, EGG AND WHEAT.                                                                                                                                                                                                    |
| 105 Dark Almond<br>Clusters                     | 1 oz                                        | 28g                       | 150 | 110                            | 12      | 4.5 | 0                          | 0                   | 35             | 13                   | 2                                    | 9                      | 3              | dark chocolate (sugar, chocolate liquor processed with alkali, cocoa butter, milk fat, soy<br>lecithin, vanilla), almond pieces (almonds, cottonseed oil, salt). CONTAINS: ALMOND, MILK,<br>SOY. MAY CONTAIN TRACES OF: PEANUT, TREE NUTS, EGG AND WHEAT.                                                                                                                                                                                                                                                                                            |
| 110 Milk Cashew<br>Clusters                     | 1 oz                                        | 28g                       | 160 | 100                            | 11      | 5   | 0                          | 5                   | 40             | 14                   | 1                                    | 11                     | 3              | milk chocolate (sugar, cocoa butter, milk, chocolate liquor, soy lecithin, vanilla), roasted<br>cashews (cashews, peanut oil, salt), dark chocolate (sugar, chocolate liquor processed with<br>alkali, cocoa butter, milk fat, soy lecithin, vanilla). CONTAINS: CASHEW, MILK, SOY. MAY<br>CONTAIN TRACES OF: PEANUT, TREE NUTS, EGG AND WHEAT.                                                                                                                                                                                                      |
| 115 Dark Cashew<br>Clusters                     | 1 oz                                        | 28g                       | 150 | 100                            | 11      | 5   | 0                          | 0                   | 25             | 14                   | 2                                    | 10                     | 2              | dark chocolate (sugar, chocolate liquor processed with alkali, cocoa butter, milk fat, soy<br>lecithin, vanilla), roasted cashews (cashews, peanut oil, salt). CONTAINS: CASHEW, MILK,<br>SOY. MAY CONTAIN TRACES OF: PEANUT, TREE NUTS, EGG AND WHEAT.                                                                                                                                                                                                                                                                                              |
| 120 Milk Coconut<br>Clusters                    | 1 oz                                        | 28g                       | 160 | 100                            | 11      | 7   | 0                          | 5                   | 20             | 15                   | 1                                    | 14                     | 2              | milk chocolate (sugar, cocoa butter, milk, chocolate liquor, soy lecithin, vanilla), coconut flakes<br>(coconut, sugar, dextrose, salt), dark chocolate (sugar, chocolate liquor processed with alkali,<br>cocoa butter, milk fat, soy lecithin, vanilla). CONTAINS: COCONUT, MILK, SOY. MAY<br>CONTAIN TRACES OF: PEANUT, TREE NUTS, EGG AND WHEAT.                                                                                                                                                                                                 |
| 125 Dark Coconut<br>Clusters                    | 1 oz                                        | 28g                       | 150 | 100                            | 11      | 7   | 0                          | 0                   | 5              | 15                   | 2                                    | 12                     | 1              | dark chocolate (sugar, chocolate liquor processed with alkali, cocoa butter, milk fat, soy<br>lecithin, vanilla), coconut flakes (coconut, sugar, dextrose, salt). CONTAINS: COCONUT,<br>MILK, SOY. MAY CONTAIN TRACES OF: PEANUT, TREE NUTS, EGG AND WHEAT.                                                                                                                                                                                                                                                                                         |
| 130 Milk Peanut<br>Clusters                     | 1 oz                                        | 28g                       | 160 | 100                            | 11      | 4.5 | 0                          | 5                   | 55             | 13                   | 1                                    | 10                     | 4              | milk chocolate (sugar, cocoa butter, milk, chocolate liquor, soy lecithin, vanilla), roasted<br>peanuts (peanuts, peanut oil, salt), dark chocolate (sugar, chocolate liquor processed with<br>alkali, cocoa butter, milk fat, soy lecithin, vanilla). CONTAINS: MILK, PEANUT, SOY. MAY<br>CONTAIN TRACES OF: TREE NUTS, EGG AND WHEAT.                                                                                                                                                                                                              |
| 135 Dark Peanut<br>Clusters                     | 1 oz                                        | 28g                       | 150 | 100                            | 12      | 4.5 | 0                          | 0                   | 40             | 13                   | 2                                    | 9                      | 3              | dark chocolate (sugar, chocolate liquor processed with alkali, cocoa butter, milk fat, soy<br>lecithin, vanilla), roasted peanuts (peanuts, peanut oil, salt). CONTAINS: MILK, PEANUT,<br>SOY. MAY CONTAIN TRACES OF: TREE NUTS, EGG AND WHEAT.                                                                                                                                                                                                                                                                                                      |
| 150 Milk Raisin<br>Clusters                     | 1 oz                                        | 28g                       | 130 | 60                             | 7       | 4   | 0                          | 5                   | 15             | 18                   | 1                                    | 15                     | 1              | milk chocolate (sugar, cocoa butter, milk, chocolate liquor, soy lecithin, vanilla), raisins, dark<br>chocolate (sugar, chocolate liquor processed with alkali, cocoa butter, milk fat, soy lecithin,<br>vanilla). CONTAINS: MILK, SOY. MAY CONTAIN TRACES OF: PEANUT, TREE NUTS, EGG<br>AND WHEAT.                                                                                                                                                                                                                                                  |
| 200 Milk Almond Bark                            | 1 oz                                        | 28g                       | 160 | 90                             | 10      | 5   | 0                          | 5                   | 30             | 15                   | 1                                    | 13                     | 2              | milk chocolate (sugar, cocoa butter, milk, chocolate liquor, soy lecithin, vanilla), almond pieces<br>(almonds, cottonseed oil, salt). CONTAINS: ALMOND, MILK, SOY. MAY CONTAIN TRACES<br>OF: PEANUT, TREE NUTS, EGG AND WHEAT.                                                                                                                                                                                                                                                                                                                      |
| 205 White Almond<br>Bark                        | 1 oz                                        | 28g                       | 160 | 90                             | 10      | 5   | 0                          | 5                   | 45             | 15                   | 0                                    | 14                     | 2              | white chocolate (sugar, cocoa butter, milk, soy lecithin, salt, vanilla), almond pieces (almonds,<br>cottonseed oil, salt). CONTAINS: ALMOND, MILK, SOY. MAY CONTAIN TRACES OF:<br>PEANUT, TREE NUTS, EGG AND WHEAT.                                                                                                                                                                                                                                                                                                                                 |
| 210 Milk Cookies &<br>Cream Bark 2.5 lbs<br>Box | 1 oz                                        | 28g                       | 150 | 80                             | 9       | 6   | 0                          | 5                   | 30             | 17                   | 0                                    | 14                     | 2              | milk chocolate (sugar, cocoa butter, milk, chocolate liquor, soy lecithin, vanilla), chocolate<br>sandwich cookie pieces (unbleached enriched flour [wheat flour, niacin, reduced iron, thiamine<br>mononitrate, riboflavin, folic acid], sugar, palm and/or canola oil, cocoa processed with alkali,<br>invert sugar, leavening [baking soda and/or calcium phosphate], soy lecithin, salt, chocolate,<br>artificial flavor). CONTAINS: MILK, SOY, WHEAT. PROCESSED IN A SHARED SURFACE<br>FACILITY THAT ALSO PROCESSES EGG, PEANUTS AND TREE NUTS. |