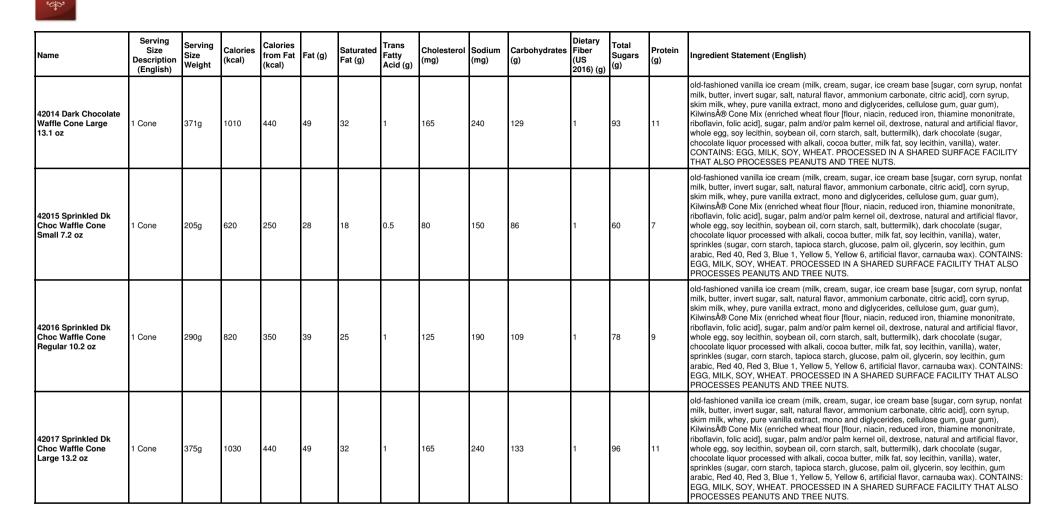

| Name                                         | Serving<br>Size<br>Description<br>(English) | Serving<br>Size<br>Weight | Calories<br>(kcal) | Calories<br>from Fat<br>(kcal) | Fat (g) | Saturated<br>Fat (g) | Trans<br>Fatty<br>Acid (g) | Cholesterol<br>(mg) | Sodium<br>(mg) | Carbohydrates<br>(g) | Dietary<br>Fiber<br>(US<br>2016) (g) | Total<br>Sugars<br>(g) | Protein<br>(g) | Ingredient Statement (English)                                                                                                                                                                                                                                                                                                                                                                                                                                                                                                            |
|----------------------------------------------|---------------------------------------------|---------------------------|--------------------|--------------------------------|---------|----------------------|----------------------------|---------------------|----------------|----------------------|--------------------------------------|------------------------|----------------|-------------------------------------------------------------------------------------------------------------------------------------------------------------------------------------------------------------------------------------------------------------------------------------------------------------------------------------------------------------------------------------------------------------------------------------------------------------------------------------------------------------------------------------------|
| 215 White Cookies &<br>Cream Bark 2.5 lb Box | 1 oz                                        | 28g                       | 150                | 80                             | 9       | 5                    | 0                          | 5                   | 40             | 17                   | 0                                    | 16                     | 1              | white chocolate (sugar, cocoa butter, milk, soy lecithin, salt, vanilla), chocolate sandwich<br>cookie pieces (unbleached enriched flour [wheat flour, niacin, reduced iron, thiamine<br>mononitrate, riboflavin, folic acid], sugar, palm and/or canola oil, cocoa processed with alkali,<br>invert sugar, leavening [baking soda and/or calcium phosphate], soy lecithin, salt, chocolate,<br>artificial flavor). CONTAINS: MILK, SOY, WHEAT. PROCESSED IN A SHARED SURFACE<br>FACILITY THAT ALSO PROCESSES EGG, PEANUTS AND TREE NUTS. |
| 225 Dark Pecan Bark                          | 1 oz                                        | 28g                       | 150                | 100                            | 11      | 6                    | 0                          | 0                   | 0              | 15                   | 2                                    | 12                     | 1              | dark chocolate (sugar, chocolate liquor processed with alkali, cocoa butter, milk fat, soy<br>lecithin, vanilla), pecans. CONTAINS: MILK, PECAN, SOY. MAY CONTAIN TRACES OF:<br>PEANUT, TREE NUTS, EGG AND WHEAT.                                                                                                                                                                                                                                                                                                                         |
| 230 Grand Peppermint<br>Square Bulk          | 1 Piece                                     | 113g                      | 450                | 190                            | 21      | 12                   | 0                          | 5                   | 0              | 72                   | 4                                    | 61                     | 3              | dark chocolate (sugar, chocolate liquor processed with alkali, cocoa butter, milk fat, soy<br>lecithin, vanilla), fondant (sugar, water, corn syrup), invert sugar, corn syrup solids, albumin,<br>peppermint oil, invertase, natural flavor. CONTAINS: EGG, MILK, SOY. MAY CONTAIN<br>TRACES OF: PEANUT, TREE NUTS AND WHEAT.                                                                                                                                                                                                            |
| 253 Kilwins 72% Dark<br>Almond Bark          | 1 oz                                        | 28g                       | 160                | 110                            | 12      | 7                    | 0                          | 0                   | 20             | 11                   | 3                                    | 7                      | 3              | bittersweet chocolate (chocolate liquor, sugar, cocoa butter, soy lecithin, vanilla), almond<br>pieces (almonds, cottonseed oil, salt). CONTAINS: ALMOND, SOY. MAY CONTAIN TRACES<br>OF: PEANUT, TREE NUTS, MILK, EGG AND WHEAT.                                                                                                                                                                                                                                                                                                          |
| 254 Kilwins 72% Dark<br>Cherry Bark          | 1 oz                                        | 28g                       | 140                | 80                             | 9       | 6                    | 0                          | 0                   | 0              | 15                   | 2                                    | 11                     | 2              | bittersweet chocolate (chocolate liquor, sugar, cocoa butter, soy lecithin, vanilla), dried<br>cherries (dried cherries, cane sugar, sunflower oil). CONTAINS: SOY. MAY CONTAIN<br>TRACES OF: PEANUT, TREE NUTS, MILK, EGG AND WHEAT.                                                                                                                                                                                                                                                                                                     |
| 300 Chocolate Bon<br>Bon                     | 1 Piece                                     | 16g                       | 70                 | 25                             | 3       | 2                    | 0                          | 0                   | 10             | 12                   | 0                                    | 12                     | 0              | sugar, white chocolate (sugar, cocoa butter, milk, soy lecithin, salt, vanilla), invert sugar,<br>chocolate liquor processed with alkali, dark chocolate (sugar, chocolate liquor processed with<br>alkali, cocoa butter, milk fat, soy lecithin, vanilla), corn syrup solids, coconut oil, fondant sugar<br>(sugar, invert sugar), albumin, natural flavor, invertase, salt. CONTAINS: EGG, MILK, SOY.<br>MAY CONTAIN TRACES OF: PEANUT, TREE NUTS AND WHEAT.                                                                            |
| 315 Strawberry Bon<br>Bon                    | 1 Piece                                     | 16g                       | 70                 | 25                             | 2.5     | 1.5                  | 0                          | 0                   | 15             | 13                   | 0                                    | 12                     | 0              | sugar, white chocolate (sugar, cocoa butter, milk, soy lecithin, salt, vanilla), invert sugar, butter<br>(cream, salt), corn syrup solids, fondant sugar (sugar, invert sugar), strawberry powder, cocoa<br>butter, citric acid, albumin, Red 40, natural flavor, invertase, salt. CONTAINS: EGG, MILK,<br>SOY. MAY CONTAIN TRACES OF: PEANUT, TREE NUTS AND WHEAT.                                                                                                                                                                       |
| 320 Bavarian Cream                           | 1 Piece                                     | 16g                       | 70                 | 25                             | 2.5     | 1.5                  | 0                          | 0                   | 10             | 12                   | 0                                    | 12                     | 0              | sugar, milk chocolate (sugar, cocoa butter, milk, chocolate liquor, soy lecithin, vanilla), invert<br>sugar, dark chocolate (sugar, chocolate liquor processed with alkali, cocoa butter, milk fat, soy<br>lecithin, vanilla), butter (cream, salt), corn syrup solids, chocolate liquor processed with alkali,<br>fondant sugar (sugar, invert sugar), albumin, natural and artificial flavors, maple sugar,<br>invertase, salt, natural flavor. CONTAINS: EGG, MILK, SOY. MAY CONTAIN TRACES OF:<br>PEANUT, TREE NUTS AND WHEAT.        |
| 325 Milk Vanilla<br>Buttercream              | 1 Piece                                     | 16g                       | 70                 | 25                             | 3       | 1.5                  | 0                          | 5                   | 10             | 12                   | 0                                    | 12                     | 0              | sugar, milk chocolate (sugar, cocoa butter, milk, chocolate liquor, soy lecithin, vanilla), invert<br>sugar, butter (cream, salt), white chocolate (sugar, cocoa butter, milk, soy lecithin, salt,<br>vanilla), corn syrup solids, fondant sugar (sugar, invert sugar), albumin, invertase, vanilla,<br>natural flavor, salt, Yellow 6, Yellow 5. CONTAINS: EGG, MILK, SOY. MAY CONTAIN<br>TRACES OF: PEANUT, TREE NUTS AND WHEAT.                                                                                                        |
| 330 Dark Vanilla<br>Buttercream              | 1 Piece                                     | 16g                       | 70                 | 25                             | 3       | 1.5                  | 0                          | 0                   | 10             | 12                   | 0                                    | 12                     | 0              | sugar, dark chocolate (sugar, chocolate liquor processed with alkali, cocoa butter, milk fat, soy<br>lecithin, vanilla), invert sugar, butter (cream, salt), white chocolate (sugar, cocoa butter, milk,<br>soy lecithin, salt, vanilla), corn syrup solids, fondant sugar (sugar, invert sugar), albumin,<br>invertase, vanilla, natural flavor, salt, Yellow 6, Yellow 5. CONTAINS: EGG, MILK, SOY.<br>PROCESSED IN A SHARED SURFACE FACILITY THAT ALSO PROCESSES PEANUT,<br>TREE NUTS, AND WHEAT.                                      |