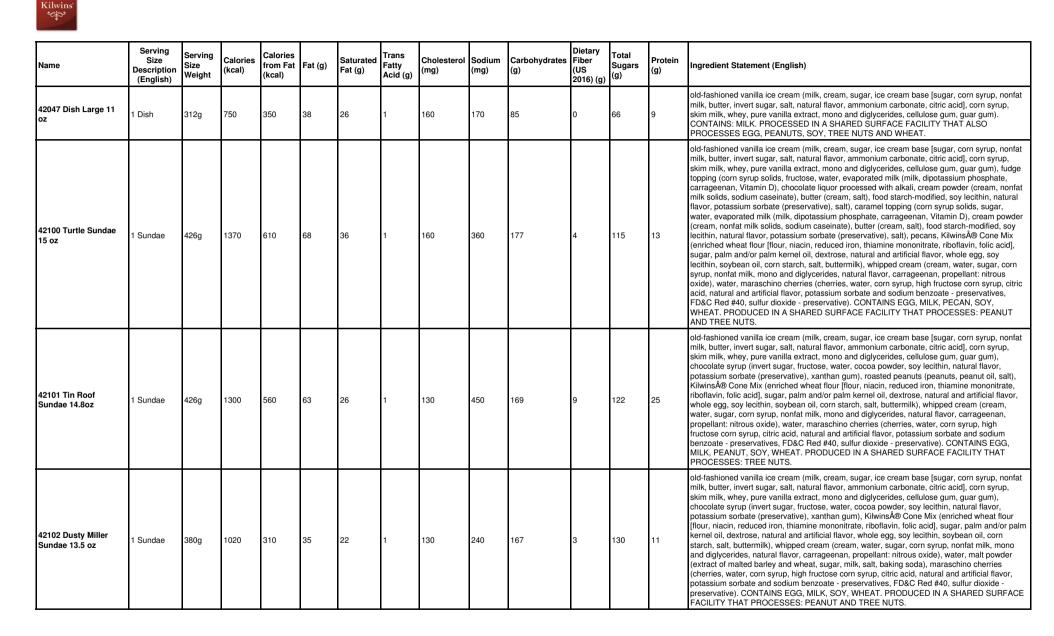

| old-fashioned vanilla ice cream (milk, cream, sugar, ice cream base [sugar, corn syrup, nonfat<br>milk, butter, invert sugar, salt, natural flavor, ammonium carbonate, citric acid], corn syrup,<br>skim milk, whey, pure vanilla extract, mono and diglycerides, cellulose gum, guar gum), cake<br>cone (enriched wheat flour [wheat flour, niacin, reduced iron, thiamine mononitrate, riboflavin,<br>folic acid], tapioca starch, sugar, annatto extract [vegetable color], canola oil, leavening<br>[ammonium bicoarbonate, sodium bicarbonate], natural flavor, salt). CONTAINS: MILK,<br>WHEAT. PROCESSED IN A SHARED SURFACE FACILITY THAT ALSO PROCESSES EGG,<br>PEANUTS, SOY AND TREE NUTS.                                                                                                           |

Kilwins







| Name                                | Serving<br>Size<br>Description<br>(English) | Serving<br>Size<br>Weight | Calories<br>(kcal) | Calories<br>from Fat<br>(kcal) | Fat (g) |    | Trans<br>Fatty<br>Acid (g) | Cholesterol<br>(mg) | Sodium<br>(mg) | (g) |   | Total<br>Sugars<br>(g) | Protein<br>(g) | Ingredient Statement (English)