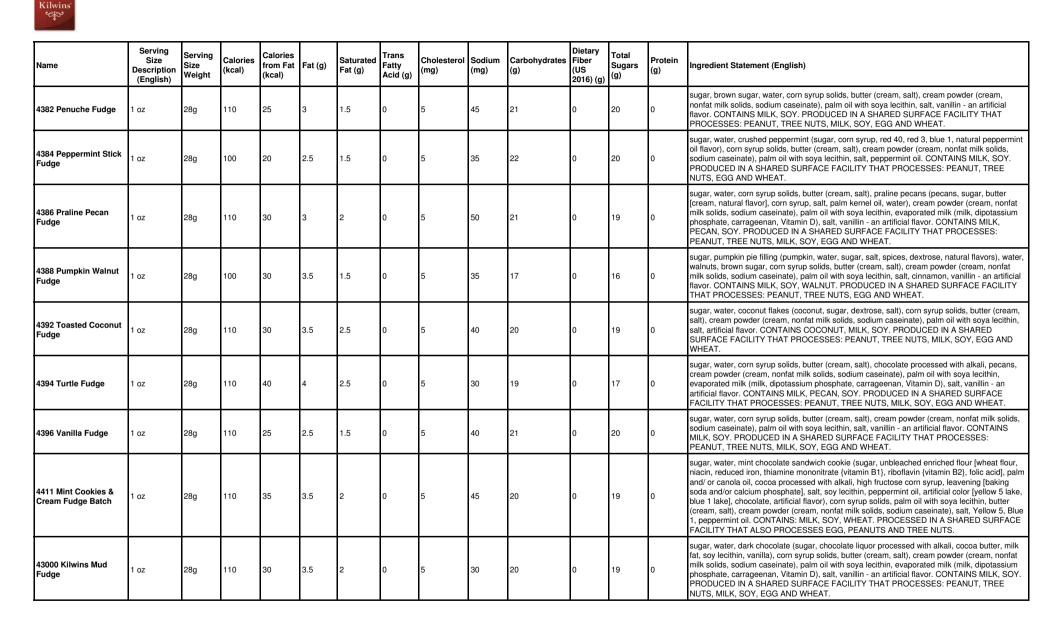

| 5                   | 45             | 21                   | 0                                    | 20                     | 0              | sugar, water, brown sugar, corn syrup solids, butter (cream, salt), cream powder (cream,<br>nonfat milk solids, sodium caseinate), palm oil with soya lecithin, salt, maple flavoring.<br>CONTAINS MILK, SOY. PRODUCED IN A SHARED SURFACE FACILITY THAT<br>PROCESSES: PEANUT, TREE NUTS, EGG AND WHEAT.                                                                                                                                                                                                                                                                                                                                                             |



Kilwins





| Name                                         |      | Serving<br>Size<br>Weight | Calories (kcal) | Calories<br>from Fat<br>(kcal) | Fat (g) | Saturated<br>Fat (g) | Trans<br>Fatty<br>Acid (g) | Cholesterol<br>(mg) | Sodium<br>(mg) | Carbohydrates<br>(g) |   | Sugars | Protein<br>(g) | Ingredient Statement (English)                                                                                                                                                                                                                                                                                                                                                                                                                              |
|----------------------------------------------|--