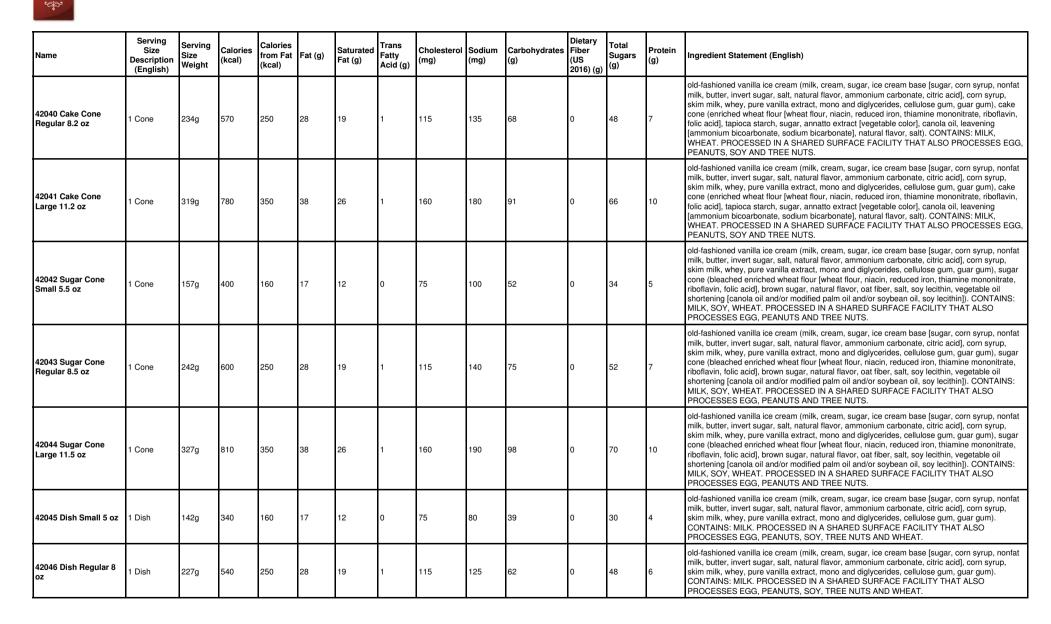

| old-fashioned vanilla ice cream (milk, cream, sugar, ice cream base [sugar, corn syrup, nonfat<br>milk, butter, invert sugar, salt, natural flavor, ammonium carbonate, citric acid], corn syrup,<br>skim milk, whey, pure vanilla extract, mono and diglycerides, cellulose gum, guar gum), cake<br>cone (enriched wheat flour [wheat flour, niacin, reduced iron, thiamine mononitrate, riboflavin,<br>folic acid], tapioca starch, sugar, annatto extract [vegetable color], canola oil, leavening<br>[ammonium bicoarbonate, sodium bicarbonate], natural flavor, salt). CONTAINS: MILK,<br>WHEAT. PROCESSED IN A SHARED SURFACE FACILITY THAT ALSO PROCESSES EGG,<br>PEANUTS, SOY AND TREE NUTS.                                                                                                           |

Kilwins







| Name                                | Serving<br>Size<br>Description<br>(English) | Serving<br>Size<br>Weight | Calories<br>(kcal) | Calories<br>from Fat<br>(kcal) | Fat (g) |    | Trans<br>Fatty<br>Acid (g) | Cholesterol<br>(mg) | Sodium<br>(mg) | (g) |   | Total<br>Sugars<br>(g) | Protein<br>(g) | Ingredient Statement (English)