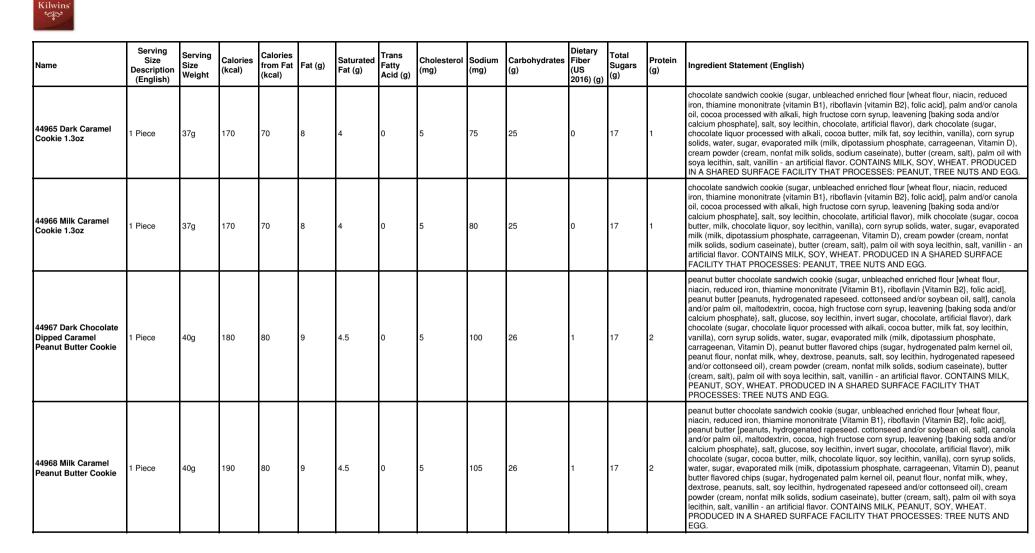

cocoa butter, milk fat, soy<br>lecithin, vanilla), nutter butter (unbleached enriched flour [wheat flour, niacin, reduced iron,<br>thiamine mononitrate, riboflavin, folic acid], sugar, peanut butter [peanuts, corn syrup solids,<br>hydrogenated rapeseed and/or cottonseed and/or soybean oils, salt, peanut oil], canola oil,<br>whole grain wheat flour, palm oil, high fructose corn syrup, salt, leavening [baking soda and/or<br>calcium phosphate, cornstarch, soy lecithin, artificial flavor), peanut butter flavored chips<br>(sugar, hydrogenated palm kernel oil, peanut flour, nonfat milk, whey, dextrose, peanuts, salt,<br>soy lecithin, hydrogenated rapesed and/or cottonseed oil). CONTAINS MILK, PEANUT, SOY,<br>WHEAT. PRODUCED IN A SHARED SURFACE FACILITY THAT PROCESSES: TREE NUTS<br>AND EGG. |







| Name                            | Serving<br>Size<br>Description<br>(English) | Serving<br>Size<br>Weight | Calories<br>(kcal) | Calories<br>from Fat<br>(kcal) | Fat (g) | Saturated<br>Fat (g) | Trans<br>Fatty<br>Acid (g) |   |    | Carbohydrates | Fibor | Sugars | Protein<br>(g) | Ingredient Statement (English)