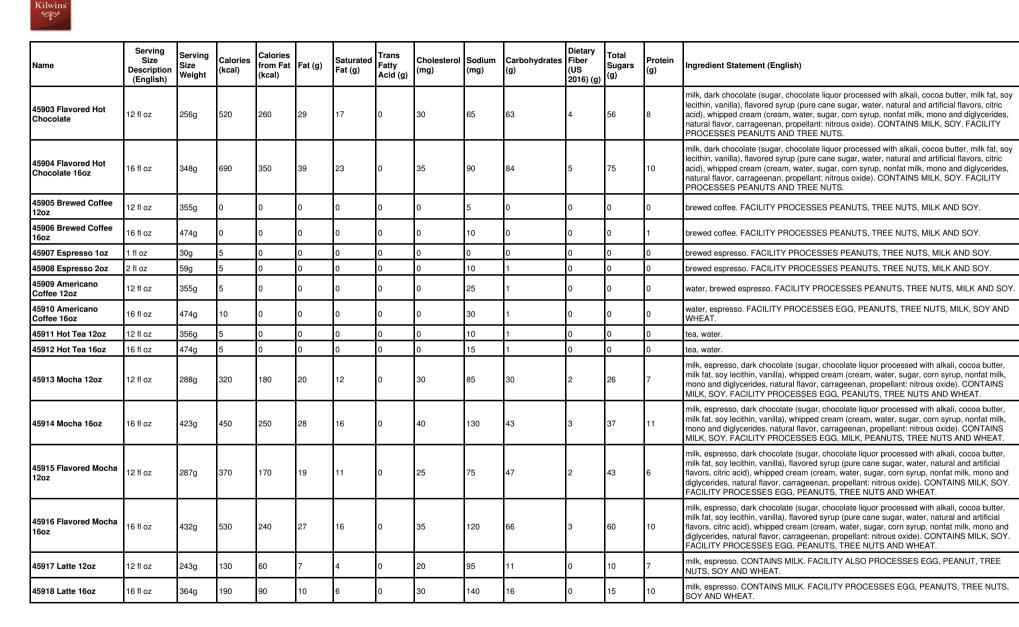

| Name                                            | Serving<br>Size<br>Description<br>(English) | Serving<br>Size<br>Weight |     | Calories<br>from Fat<br>(kcal) | Fat (g) |     | Trans<br>Fatty<br>Acid (g) | Cholesterol<br>(mg) | Sodium<br>(mg) | Carbohydrates<br>(g) | Dietary<br>Fiber<br>(US<br>2016) (g) | Total<br>Sugars<br>(g) | Protein<br>(g) | Ingredient Statement (English)                                                                                                                                                                                                                                                                                                                                                                                                                                                                                                                       |
|-------------------------------------------------|---------------------------------------------|---------------------------|-----|--------------------------------|---------|-----|----------------------------|---------------------|----------------|----------------------|--------------------------------------|------------------------|----------------|------------------------------------------------------------------------------------------------------------------------------------------------------------------------------------------------------------------------------------------------------------------------------------------------------------------------------------------------------------------------------------------------------------------------------------------------------------------------------------------------------------------------------------------------------|
| 100 Milk Almond<br>Cluster                      | 1 oz                                        | 28g                       | 160 | 100                            | 11      | 4.5 | 0                          | 5                   | 50             | 13                   | 1                                    | 10                     | 3              | milk chocolate (sugar, cocoa butter, milk, chocolate liquor, soy lecithin, vanilla), almond pieces<br>(almonds, cottonseed oil, salt), dark chocolate (sugar, chocolate liquor processed with alkali,<br>cocoa butter, milk fat, soy lecithin, vanilla). CONTAINS: ALMOND, MILK, SOY. MAY<br>CONTAIN TRACES OF: PEANUT, TREE NUTS, EGG AND WHEAT.                                                                                                                                                                                                    |
| 105 Dark Almond<br>Clusters                     | 1 oz                                        | 28g                       | 150 | 110                            | 12      | 4.5 | 0                          | 0                   | 35             | 13                   | 2                                    | 9                      | 3              | dark chocolate (sugar, chocolate liquor processed with alkali, cocoa butter, milk fat, soy<br>lecithin, vanilla), almond pieces (almonds, cottonseed oil, salt). CONTAINS: ALMOND, MILK,<br>SOY. MAY CONTAIN TRACES OF: PEANUT, TREE NUTS, EGG AND WHEAT.                                                                                                                                                                                                                                                                                            |
| 110 Milk Cashew<br>Clusters                     | 1 oz                                        | 28g                       | 160 | 100                            | 11      | 5   | 0                          | 5                   | 40             | 14                   | 1                                    | 11                     | 3              | milk chocolate (sugar, cocoa butter, milk, chocolate liquor, soy lecithin, vanilla), roasted<br>cashews (cashews, peanut oil, salt), dark chocolate (sugar, chocolate liquor processed with<br>alkali, cocoa butter, milk fat, soy lecithin, vanilla). CONTAINS: CASHEW, MILK, SOY. MAY<br>CONTAIN TRACES OF: PEANUT, TREE NUTS, EGG AND WHEAT.                                                                                                                                                                                                      |
| 115 Dark Cashew<br>Clusters                     | 1 oz                                        | 28g                       | 150 | 100                            | 11      | 5   | 0                          | 0                   | 25             | 14                   | 2                                    | 10                     | 2              | dark chocolate (sugar, chocolate liquor processed with alkali, cocoa butter, milk fat, soy<br>lecithin, vanilla), roasted cashews (cashews, peanut oil, salt). CONTAINS: CASHEW, MILK,<br>SOY. MAY CONTAIN TRACES OF: PEANUT, TREE NUTS, EGG AND WHEAT.                                                                                                                                                                                                                                                                                              |
| 120 Milk Coconut<br>Clusters                    | 1 oz                                        | 28g                       | 160 | 100                            | 11      | 7   | 0                          | 5                   | 20             | 15                   | 1                                    | 14                     | 2              | milk chocolate (sugar, cocoa butter, milk, chocolate liquor, soy lecithin, vanilla), coconut flakes<br>(coconut, sugar, dextrose, salt), dark chocolate (sugar, chocolate liquor processed with alkali,<br>cocoa butter, milk fat, soy lecithin, vanilla). CONTAINS: COCONUT, MILK, SOY. MAY<br>CONTAIN TRACES OF: PEANUT, TREE NUTS, EGG AND WHEAT.                                                                                                                                                                                                 |
| 125 Dark Coconut<br>Clusters                    | 1 oz                                        | 28g                       | 150 | 100                            | 11      | 7   | 0                          | 0                   | 5              | 15                   | 2                                    | 12                     | 1              | dark chocolate (sugar, chocolate liquor processed with alkali, cocoa butter, milk fat, soy<br>lecithin, vanilla), coconut flakes (coconut, sugar, dextrose, salt). CONTAINS: COCONUT,<br>MILK, SOY. MAY CONTAIN TRACES OF: PEANUT, TREE NUTS, EGG AND WHEAT.                                                                                                                                                                                                                                                                                         |
| 130 Milk Peanut<br>Clusters                     | 1 oz                                        | 28g                       | 160 | 100                            | 11      | 4.5 | 0                          | 5                   | 55             | 13                   | 1                                    | 10                     | 4              | milk chocolate (sugar, cocoa butter, milk, chocolate liquor, soy lecithin, vanilla), roasted<br>peanuts (peanuts, peanut oil, salt), dark chocolate (sugar, chocolate liquor processed with<br>alkali, cocoa butter, milk fat, soy lecithin, vanilla). CONTAINS: MILK, PEANUT, SOY. MAY<br>CONTAIN TRACES OF: TREE NUTS, EGG AND WHEAT.                                                                                                                                                                                                              |
| 135 Dark Peanut<br>Clusters                     | 1 oz                                        | 28g                       | 150 | 100                            | 12      | 4.5 | 0                          | 0                   | 40             | 13                   | 2                                    | 9                      | 3              | dark chocolate (sugar, chocolate liquor processed with alkali, cocoa butter, milk fat, soy<br>lecithin, vanilla), roasted peanuts (peanuts, peanut oil, salt). CONTAINS: MILK, PEANUT,<br>SOY. MAY CONTAIN TRACES OF: TREE NUTS, EGG AND WHEAT.                                                                                                                                                                                                                                                                                                      |
| 150 Milk Raisin<br>Clusters                     | 1 oz                                        | 28g                       | 130 | 60                             | 7       | 4   | 0                          | 5                   | 15             | 18                   | 1                                    | 15                     | 1              | milk chocolate (sugar, cocoa butter, milk, chocolate liquor, soy lecithin, vanilla), raisins, dark<br>chocolate (sugar, chocolate liquor processed with alkali, cocoa butter, milk fat, soy lecithin,<br>vanilla). CONTAINS: MILK, SOY. MAY CONTAIN TRACES OF: PEANUT, TREE NUTS, EGG<br>AND WHEAT.                                                                                                                                                                                                                                                  |
| 200 Milk Almond Bark                            | 1 oz                                        | 28g                       | 160 | 90                             | 10      | 5   | 0                          | 5                   | 30             | 15                   | 1                                    | 13                     | 2              | milk chocolate (sugar, cocoa butter, milk, chocolate liquor, soy lecithin, vanilla), almond pieces<br>(almonds, cottonseed oil, salt). CONTAINS: ALMOND, MILK, SOY. MAY CONTAIN TRACES<br>OF: PEANUT, TREE NUTS, EGG AND WHEAT.                                                                                                                                                                                                                                                                                                                      |
| 205 White Almond<br>Bark                        | 1 oz                                        | 28g                       | 160 | 90                             | 10      | 5   | 0                          | 5                   | 45             | 15                   | 0                                    | 14                     | 2              | white chocolate (sugar, cocoa butter, milk, soy lecithin, salt, vanilla), almond pieces (almonds,<br>cottonseed oil, salt). CONTAINS: ALMOND, MILK, SOY. MAY CONTAIN TRACES OF:<br>PEANUT, TREE NUTS, EGG AND WHEAT.                                                                                                                                                                                                                                                                                                                                 |
| 210 Milk Cookies &<br>Cream Bark 2.5 lbs<br>Box | 1 oz                                        | 28g                       | 150 | 80                             | 9       | 6   | 0                          | 5                   | 30             | 17                   | 0                                    | 14                     | 2              | milk chocolate (sugar, cocoa butter, milk, chocolate liquor, soy lecithin, vanilla), chocolate<br>sandwich cookie pieces (unbleached enriched flour [wheat flour, niacin, reduced iron, thiamine<br>mononitrate, riboflavin, folic acid], sugar, palm and/or canola oil, cocoa processed with alkali,<br>invert sugar, leavening [baking soda and/or calcium phosphate], soy lecithin, salt, chocolate,<br>artificial flavor). CONTAINS: MILK, SOY, WHEAT. PROCESSED IN A SHARED SURFACE<br>FACILITY THAT ALSO PROCESSES EGG, PEANUTS AND TREE NUTS. |