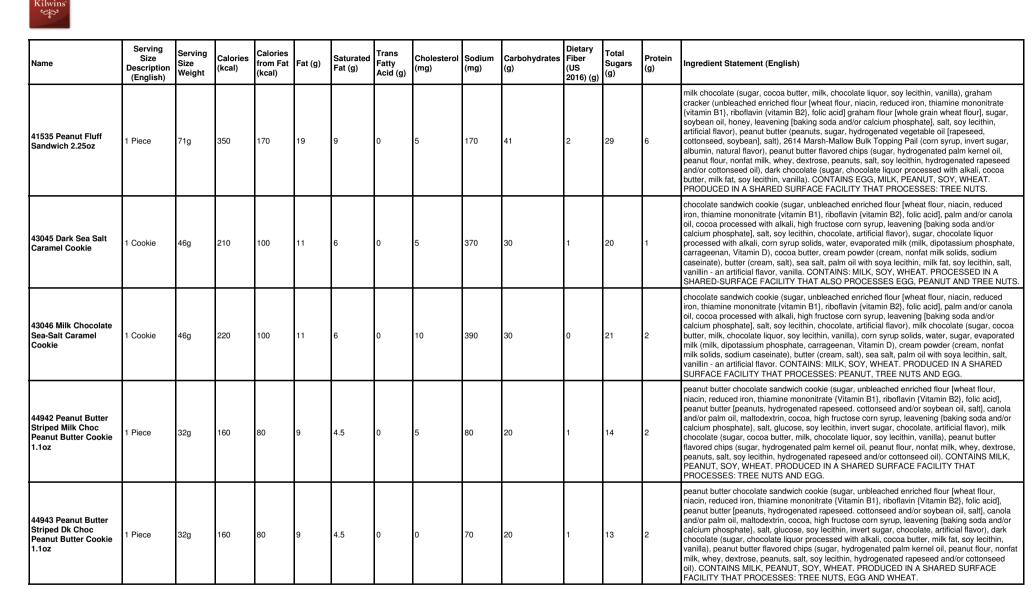

, cocoa butter, milk fat, soy<br>lecithin, vanilla), nutter butter (unbleached enriched flour [wheat flour, niacin, reduced iron,<br>thiamine mononitrate, riboflavin, folic acid], sugar, peanut butter [peanuts, corn syrup solids,<br>hydrogenated rapeseed and/or cottonseed and/or soybean oils, salt, peanut oil], canola oil,<br>whole grain wheat flour, palm oil, high fructose corn syrup, salt, leavening [baking soda and/or<br>calcium phosphate, cornstarch, soy lecithin, artificial flavor), peanut butter flavored chips<br>(sugar, hydrogenated palm kernel oil, peanut flour, nonfat milk, whey, dextrose, peanuts, salt,<br>soy lecithin, hydrogenated rapesed and/or cottonseed oil). CONTAINS MILK, PEANUT, SOY,<br>WHEAT. PRODUCED IN A SHARED SURFACE FACILITY THAT PROCESSES: TREE NUTS<br>AND EGG. |







| Name                            | Serving<br>Size<br>Description<br>(English) | Serving<br>Size<br>Weight | Calories<br>(kcal) | Calories<br>from Fat<br>(kcal) | Fat (g) | Saturated<br>Fat (g) | Trans<br>Fatty<br>Acid (g) |   |    | Carbohydrates | Fibor | Sugars | Protein<br>(g) | Ingredient Statement (English)