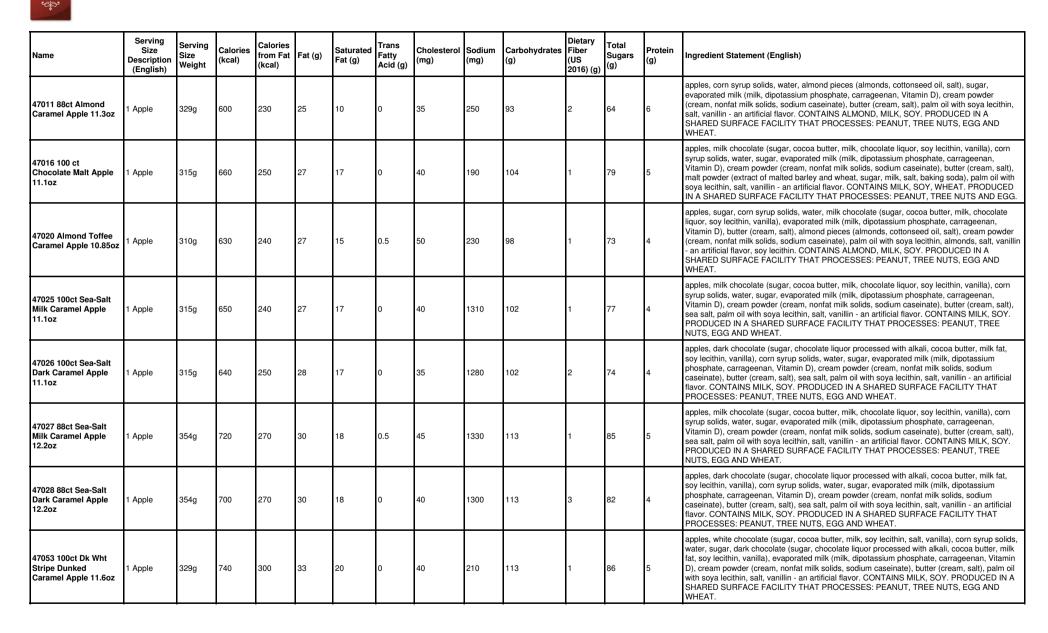

| Name                                         | Serving<br>Size<br>Description<br>(English) | Serving<br>Size<br>Weight | Calories<br>(kcal) | Calories<br>from Fat<br>(kcal) | Fat (g) | Saturated<br>Fat (g) | Trans<br>Fatty<br>Acid (g) | Cholesterol<br>(mg) | Sodium<br>(mg) | Carbohydrates<br>(g) | Dietary<br>Fiber<br>(US<br>2016) (g) | Total<br>Sugars<br>(g) | Protein<br>(g) | Ingredient Statement (English)                                                                                                                                                                                                                                                                                                                                                                                                                                                                                                            |
|----------------------------------------------|---------------------------------------------|---------------------------|--------------------|--------------------------------|---------|----------------------|----------------------------|---------------------|----------------|----------------------|--------------------------------------|------------------------|----------------|-------------------------------------------------------------------------------------------------------------------------------------------------------------------------------------------------------------------------------------------------------------------------------------------------------------------------------------------------------------------------------------------------------------------------------------------------------------------------------------------------------------------------------------------|
| 215 White Cookies &<br>Cream Bark 2.5 lb Box | 1 oz                                        | 28g                       | 150                | 80                             | 9       | 5                    | 0                          | 5                   | 40             | 17                   | 0                                    | 16                     | 1              | white chocolate (sugar, cocoa butter, milk, soy lecithin, salt, vanilla), chocolate sandwich<br>cookie pieces (unbleached enriched flour [wheat flour, niacin, reduced iron, thiamine<br>mononitrate, riboflavin, folic acid], sugar, palm and/or canola oil, cocoa processed with alkali,<br>invert sugar, leavening [baking soda and/or calcium phosphate], soy lecithin, salt, chocolate,<br>artificial flavor). CONTAINS: MILK, SOY, WHEAT. PROCESSED IN A SHARED SURFACE<br>FACILITY THAT ALSO PROCESSES EGG, PEANUTS AND TREE NUTS. |
| 225 Dark Pecan Bark                          | 1 oz                                        | 28g                       | 150                | 100                            | 11      | 6                    | 0                          | 0                   | 0              | 15                   | 2                                    | 12                     | 1              | dark chocolate (sugar, chocolate liquor processed with alkali, cocoa butter, milk fat, soy<br>lecithin, vanilla), pecans. CONTAINS: MILK, PECAN, SOY. MAY CONTAIN TRACES OF:<br>PEANUT, TREE NUTS, EGG AND WHEAT.                                                                                                                                                                                                                                                                                                                         |
| 230 Grand Peppermint<br>Square Bulk          | 1 Piece                                     | 113g                      | 450                | 190                            | 21      | 12                   | 0                          | 5                   | 0              | 72                   | 4                                    | 61                     | 3              | dark chocolate (sugar, chocolate liquor processed with alkali, cocoa butter, milk fat, soy<br>lecithin, vanilla), fondant (sugar, water, corn syrup), invert sugar, corn syrup solids, albumin,<br>peppermint oil, invertase, natural flavor. CONTAINS: EGG, MILK, SOY. MAY CONTAIN<br>TRACES OF: PEANUT, TREE NUTS AND WHEAT.                                                                                                                                                                                                            |
| 253 Kilwins 72% Dark<br>Almond Bark          | 1 oz                                        | 28g                       | 160                | 110                            | 12      | 7                    | 0                          | 0                   | 20             | 11                   | 3                                    | 7                      | 3              | bittersweet chocolate (chocolate liquor, sugar, cocoa butter, soy lecithin, vanilla), almond<br>pieces (almonds, cottonseed oil, salt). CONTAINS: ALMOND, SOY. MAY CONTAIN TRACES<br>OF: PEANUT, TREE NUTS, MILK, EGG AND WHEAT.                                                                                                                                                                                                                                                                                                          |
| 254 Kilwins 72% Dark<br>Cherry Bark          | 1 oz                                        | 28g                       | 140                | 80                             | 9       | 6                    | 0                          | 0                   | 0              | 15                   | 2                                    | 11                     | 2              | bittersweet chocolate (chocolate liquor, sugar, cocoa butter, soy lecithin, vanilla), dried<br>cherries (dried cherries, cane sugar, sunflower oil). CONTAINS: SOY. MAY CONTAIN<br>TRACES OF: PEANUT, TREE NUTS, MILK, EGG AND WHEAT.                                                                                                                                                                                                                                                                                                     |
| 300 Chocolate Bon<br>Bon                     | 1 Piece                                     | 16g                       | 70                 | 25                             | 3       | 2                    | 0                          | 0                   | 10             | 12                   | 0                                    | 12                     | 0              | sugar, white chocolate (sugar, cocoa butter, milk, soy lecithin, salt, vanilla), invert sugar,<br>chocolate liquor processed with alkali, dark chocolate (sugar, chocolate liquor processed with<br>alkali, cocoa butter, milk fat, soy lecithin, vanilla), corn syrup solids, coconut oil, fondant sugar<br>(sugar, invert sugar), albumin, natural flavor, invertase, salt. CONTAINS: EGG, MILK, SOY.<br>MAY CONTAIN TRACES OF: PEANUT, TREE NUTS AND WHEAT.                                                                            |
| 315 Strawberry Bon<br>Bon                    | 1 Piece                                     | 16g                       | 70                 | 25                             | 2.5     | 1.5                  | 0                          | 0                   | 15             | 13                   | 0                                    | 12                     | 0              | sugar, white chocolate (sugar, cocoa butter, milk, soy lecithin, salt, vanilla), invert sugar, butter<br>(cream, salt), corn syrup solids, fondant sugar (sugar, invert sugar), strawberry powder, cocoa<br>butter, citric acid, albumin, Red 40, natural flavor, invertase, salt. CONTAINS: EGG, MILK,<br>SOY. MAY CONTAIN TRACES OF: PEANUT, TREE NUTS AND WHEAT.                                                                                                                                                                       |
| 320 Bavarian Cream                           | 1 Piece                                     | 16g                       | 70                 | 25                             | 2.5     | 1.5                  | 0                          | 0                   | 10             | 12                   | 0                                    | 12                     | 0              | sugar, milk chocolate (sugar, cocoa butter, milk, chocolate liquor, soy lecithin, vanilla), invert<br>sugar, dark chocolate (sugar, chocolate liquor processed with alkali, cocoa butter, milk fat, soy<br>lecithin, vanilla), butter (cream, salt), corn syrup solids, chocolate liquor processed with alkali,<br>fondant sugar (sugar, invert sugar), albumin, natural and artificial flavors, maple sugar,<br>invertase, salt, natural flavor. CONTAINS: EGG, MILK, SOY. MAY CONTAIN TRACES OF:<br>PEANUT, TREE NUTS AND WHEAT.        |
| 325 Milk Vanilla<br>Buttercream              | 1 Piece                                     | 16g                       | 70                 | 25                             | 3       | 1.5                  | 0                          | 5                   | 10             | 12                   | 0                                    | 12                     | 0              | sugar, milk chocolate (sugar, cocoa butter, milk, chocolate liquor, soy lecithin, vanilla), invert<br>sugar, butter (cream, salt), white chocolate (sugar, cocoa butter, milk, soy lecithin, salt,<br>vanilla), corn syrup solids, fondant sugar (sugar, invert sugar), albumin, invertase, vanilla,<br>natural flavor, salt, Yellow 6, Yellow 5. CONTAINS: EGG, MILK, SOY. MAY CONTAIN<br>TRACES OF: PEANUT, TREE NUTS AND WHEAT.                                                                                                        |
| 330 Dark Vanilla<br>Buttercream              | 1 Piece                                     | 16g                       | 70                 | 25                             | 3       | 1.5                  | 0                          | 0                   | 10             | 12                   | 0                                    | 12                     | 0              | sugar, dark chocolate (sugar, chocolate liquor processed with alkali, cocoa butter, milk fat, soy<br>lecithin, vanilla), invert sugar, butter (cream, salt), white chocolate (sugar, cocoa butter, milk,<br>soy lecithin, salt, vanilla), corn syrup solids, fondant sugar (sugar, invert sugar), albumin,<br>invertase, vanilla, natural flavor, salt, Yellow 6, Yellow 5. CONTAINS: EGG, MILK, SOY.<br>PROCESSED IN A SHARED SURFACE FACILITY THAT ALSO PROCESSES PEANUT,<br>TREE NUTS, AND WHEAT.                                      |