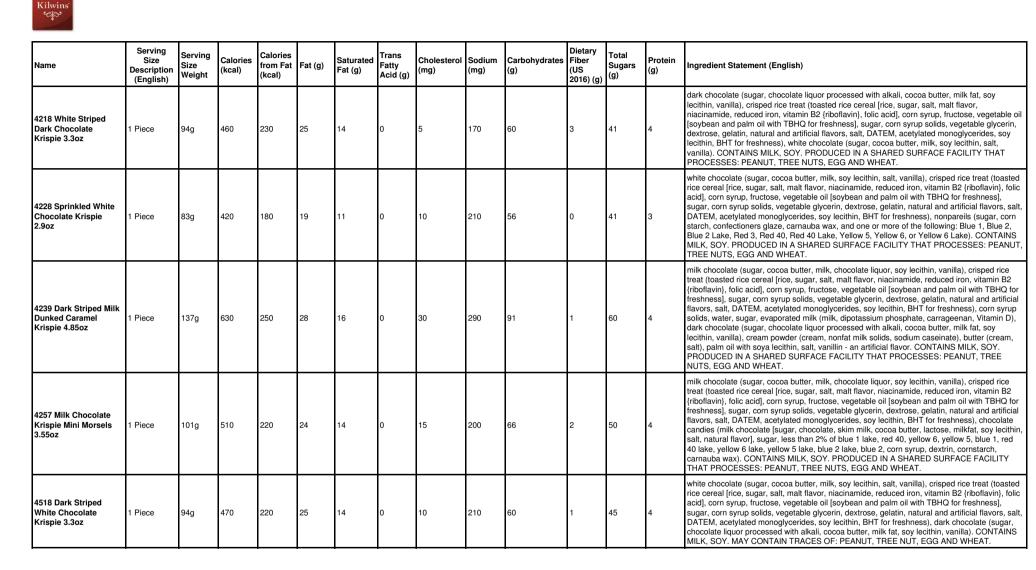

| Name                                            | Serving<br>Size<br>Description<br>(English) | Serving<br>Size<br>Weight |     | Calories<br>from Fat<br>(kcal) | Fat (g) |     | Trans<br>Fatty<br>Acid (g) | Cholesterol<br>(mg) | Sodium<br>(mg) | Carbohydrates<br>(g) | Dietary<br>Fiber<br>(US<br>2016) (g) | Total<br>Sugars<br>(g) | Protein<br>(g) | Ingredient Statement (English)                                                                                                                                                                                                                                                                                                                                                                                                                                                                                                                       |
|-------------------------------------------------|---------------------------------------------|---------------------------|-----|--------------------------------|---------|-----|----------------------------|---------------------|----------------|----------------------|--------------------------------------|------------------------|----------------|------------------------------------------------------------------------------------------------------------------------------------------------------------------------------------------------------------------------------------------------------------------------------------------------------------------------------------------------------------------------------------------------------------------------------------------------------------------------------------------------------------------------------------------------------|
| 100 Milk Almond<br>Cluster                      | 1 oz                                        | 28g                       | 160 | 100                            | 11      | 4.5 | 0                          | 5                   | 50             | 13                   | 1                                    | 10                     | 3              | milk chocolate (sugar, cocoa butter, milk, chocolate liquor, soy lecithin, vanilla), almond pieces<br>(almonds, cottonseed oil, salt), dark chocolate (sugar, chocolate liquor processed with alkali,<br>cocoa butter, milk fat, soy lecithin, vanilla). CONTAINS: ALMOND, MILK, SOY. MAY<br>CONTAIN TRACES OF: PEANUT, TREE NUTS, EGG AND WHEAT.                                                                                                                                                                                                    |
| 105 Dark Almond<br>Clusters                     | 1 oz                                        | 28g                       | 150 | 110                            | 12      | 4.5 | 0                          | 0                   | 35             | 13                   | 2                                    | 9                      | 3              | dark chocolate (sugar, chocolate liquor processed with alkali, cocoa butter, milk fat, soy<br>lecithin, vanilla), almond pieces (almonds, cottonseed oil, salt). CONTAINS: ALMOND, MILK,<br>SOY. MAY CONTAIN TRACES OF: PEANUT, TREE NUTS, EGG AND WHEAT.                                                                                                                                                                                                                                                                                            |
| 110 Milk Cashew<br>Clusters                     | 1 oz                                        | 28g                       | 160 | 100                            | 11      | 5   | 0                          | 5                   | 40             | 14                   | 1                                    | 11                     | 3              | milk chocolate (sugar, cocoa butter, milk, chocolate liquor, soy lecithin, vanilla), roasted<br>cashews (cashews, peanut oil, salt), dark chocolate (sugar, chocolate liquor processed with<br>alkali, cocoa butter, milk fat, soy lecithin, vanilla). CONTAINS: CASHEW, MILK, SOY. MAY<br>CONTAIN TRACES OF: PEANUT, TREE NUTS, EGG AND WHEAT.                                                                                                                                                                                                      |
| 115 Dark Cashew<br>Clusters                     | 1 oz                                        | 28g                       | 150 | 100                            | 11      | 5   | 0                          | 0                   | 25             | 14                   | 2                                    | 10                     | 2              | dark chocolate (sugar, chocolate liquor processed with alkali, cocoa butter, milk fat, soy<br>lecithin, vanilla), roasted cashews (cashews, peanut oil, salt). CONTAINS: CASHEW, MILK,<br>SOY. MAY CONTAIN TRACES OF: PEANUT, TREE NUTS, EGG AND WHEAT.                                                                                                                                                                                                                                                                                              |
| 120 Milk Coconut<br>Clusters                    | 1 oz                                        | 28g                       | 160 | 100                            | 11      | 7   | 0                          | 5                   | 20             | 15                   | 1                                    | 14                     | 2              | milk chocolate (sugar, cocoa butter, milk, chocolate liquor, soy lecithin, vanilla), coconut flakes<br>(coconut, sugar, dextrose, salt), dark chocolate (sugar, chocolate liquor processed with alkali,<br>cocoa butter, milk fat, soy lecithin, vanilla). CONTAINS: COCONUT, MILK, SOY. MAY<br>CONTAIN TRACES OF: PEANUT, TREE NUTS, EGG AND WHEAT.                                                                                                                                                                                                 |
| 125 Dark Coconut<br>Clusters                    | 1 oz                                        | 28g                       | 150 | 100                            | 11      | 7   | 0                          | 0                   | 5              | 15                   | 2                                    | 12                     | 1              | dark chocolate (sugar, chocolate liquor processed with alkali, cocoa butter, milk fat, soy<br>lecithin, vanilla), coconut flakes (coconut, sugar, dextrose, salt). CONTAINS: COCONUT,<br>MILK, SOY. MAY CONTAIN TRACES OF: PEANUT, TREE NUTS, EGG AND WHEAT.                                                                                                                                                                                                                                                                                         |
| 130 Milk Peanut<br>Clusters                     | 1 oz                                        | 28g                       | 160 | 100                            | 11      | 4.5 | 0                          | 5                   | 55             | 13                   | 1                                    | 10                     | 4              | milk chocolate (sugar, cocoa butter, milk, chocolate liquor, soy lecithin, vanilla), roasted<br>peanuts (peanuts, peanut oil, salt), dark chocolate (sugar, chocolate liquor processed with<br>alkali, cocoa butter, milk fat, soy lecithin, vanilla). CONTAINS: MILK, PEANUT, SOY. MAY<br>CONTAIN TRACES OF: TREE NUTS, EGG AND WHEAT.                                                                                                                                                                                                              |
| 135 Dark Peanut<br>Clusters                     | 1 oz                                        | 28g                       | 150 | 100                            | 12      | 4.5 | 0                          | 0                   | 40             | 13                   | 2                                    | 9                      | 3              | dark chocolate (sugar, chocolate liquor processed with alkali, cocoa butter, milk fat, soy<br>lecithin, vanilla), roasted peanuts (peanuts, peanut oil, salt). CONTAINS: MILK, PEANUT,<br>SOY. MAY CONTAIN TRACES OF: TREE NUTS, EGG AND WHEAT.                                                                                                                                                                                                                                                                                                      |
| 150 Milk Raisin<br>Clusters                     | 1 oz                                        | 28g                       | 130 | 60                             | 7       | 4   | 0                          | 5                   | 15             | 18                   | 1                                    | 15                     | 1              | milk chocolate (sugar, cocoa butter, milk, chocolate liquor, soy lecithin, vanilla), raisins, dark<br>chocolate (sugar, chocolate liquor processed with alkali, cocoa butter, milk fat, soy lecithin,<br>vanilla). CONTAINS: MILK, SOY. MAY CONTAIN TRACES OF: PEANUT, TREE NUTS, EGG<br>AND WHEAT.                                                                                                                                                                                                                                                  |
| 200 Milk Almond Bark                            | 1 oz                                        | 28g                       | 160 | 90                             | 10      | 5   | 0                          | 5                   | 30             | 15                   | 1                                    | 13                     | 2              | milk chocolate (sugar, cocoa butter, milk, chocolate liquor, soy lecithin, vanilla), almond pieces<br>(almonds, cottonseed oil, salt). CONTAINS: ALMOND, MILK, SOY. MAY CONTAIN TRACES<br>OF: PEANUT, TREE NUTS, EGG AND WHEAT.                                                                                                                                                                                                                                                                                                                      |
| 205 White Almond<br>Bark                        | 1 oz                                        | 28g                       | 160 | 90                             | 10      | 5   | 0                          | 5                   | 45             | 15                   | 0                                    | 14                     | 2              | white chocolate (sugar, cocoa butter, milk, soy lecithin, salt, vanilla), almond pieces (almonds,<br>cottonseed oil, salt). CONTAINS: ALMOND, MILK, SOY. MAY CONTAIN TRACES OF:<br>PEANUT, TREE NUTS, EGG AND WHEAT.                                                                                                                                                                                                                                                                                                                                 |
| 210 Milk Cookies &<br>Cream Bark 2.5 lbs<br>Box | 1 oz                                        | 28g                       | 150 | 80                             | 9       | 6   | 0                          | 5                   | 30             | 17                   | 0                                    | 14                     | 2              | milk chocolate (sugar, cocoa butter, milk, chocolate liquor, soy lecithin, vanilla), chocolate<br>sandwich cookie pieces (unbleached enriched flour [wheat flour, niacin, reduced iron, thiamine<br>mononitrate, riboflavin, folic acid], sugar, palm and/or canola oil, cocoa processed with alkali,<br>invert sugar, leavening [baking soda and/or calcium phosphate], soy lecithin, salt, chocolate,<br>artificial flavor). CONTAINS: MILK, SOY, WHEAT. PROCESSED IN A SHARED SURFACE<br>FACILITY THAT ALSO PROCESSES EGG, PEANUTS AND TREE NUTS. |