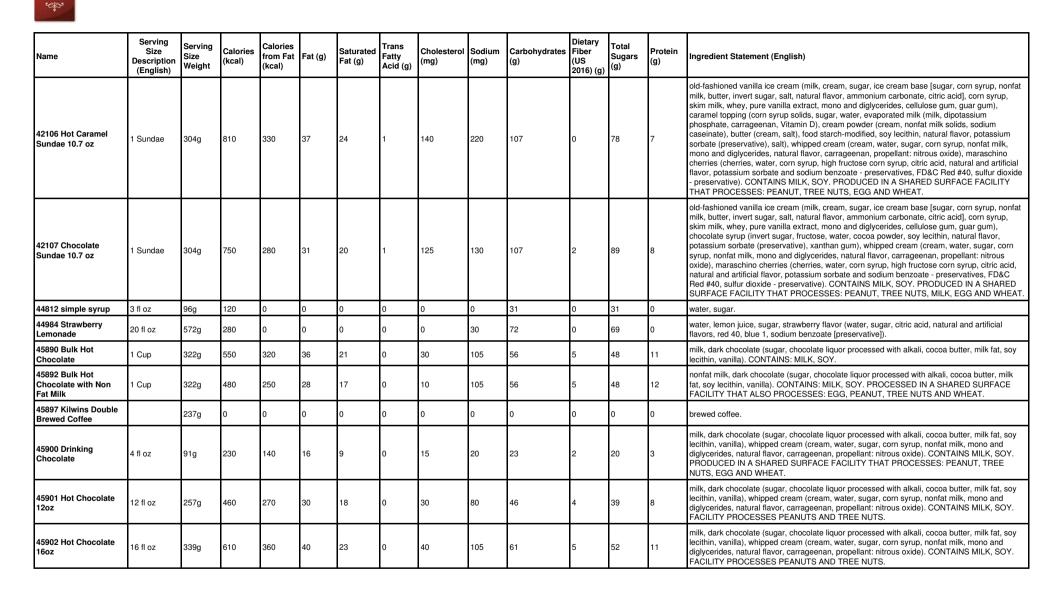

|

Kilwins







| Name                              | Serving<br>Size<br>Description<br>(English) | Serving<br>Size<br>Weight | Calories<br>(kcal) | Calories<br>from Fat<br>(kcal) | Fat (g) |     | Trans<br>Fatty<br>Acid (g) | Cholesterol<br>(mg) | Sodium<br>(mg) | Carbohydrates<br>(g) | Dietary<br>Fiber<br>(US<br>2016) (g) | Total<br>Sugars<br>(g) | Protein<br>(g) | Ingredient Statement (English)