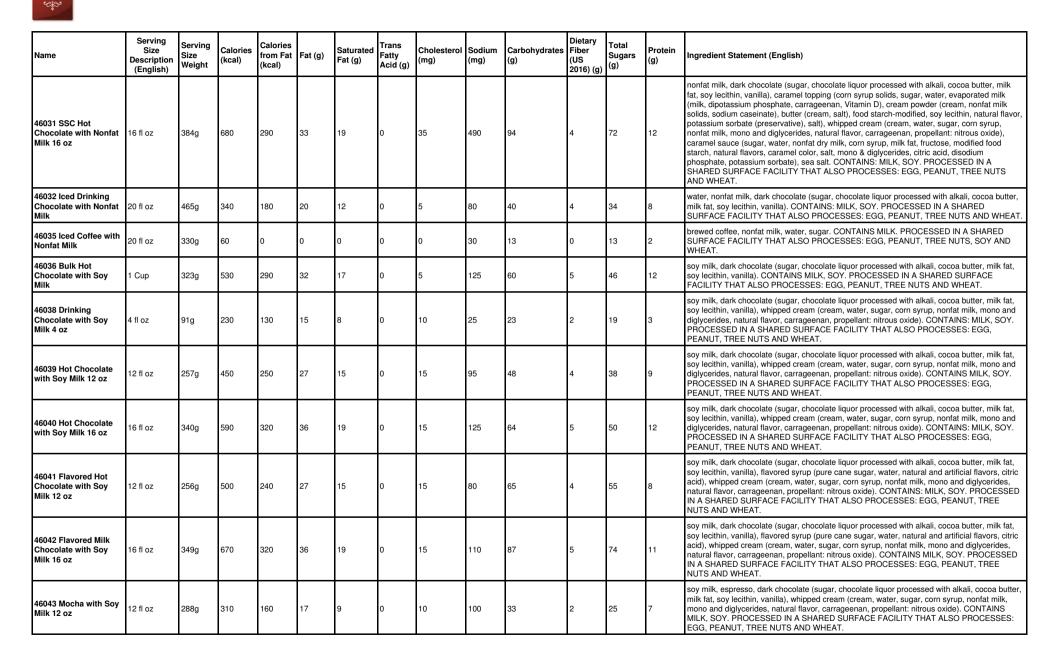

| Name                                            | Serving<br>Size<br>Description<br>(English) | Serving<br>Size<br>Weight |     | Calories<br>from Fat<br>(kcal) | Fat (g) |     | Trans<br>Fatty<br>Acid (g) | Cholesterol<br>(mg) | Sodium<br>(mg) | Carbohydrates<br>(g) | Dietary<br>Fiber<br>(US<br>2016) (g) | Total<br>Sugars<br>(g) | Protein<br>(g) | Ingredient Statement (English)                                                                                                                                                                                                                                                                                                                                                                                                                                                                                                                       |
|-------------------------------------------------|---------------------------------------------|---------------------------|-----|--------------------------------|---------|-----|----------------------------|---------------------|----------------|----------------------|--------------------------------------|------------------------|----------------|------------------------------------------------------------------------------------------------------------------------------------------------------------------------------------------------------------------------------------------------------------------------------------------------------------------------------------------------------------------------------------------------------------------------------------------------------------------------------------------------------------------------------------------------------|
| 100 Milk Almond<br>Cluster                      | 1 oz                                        | 28g                       | 160 | 100                            | 11      | 4.5 | 0                          | 5                   | 50             | 13                   | 1                                    | 10                     | 3              | milk chocolate (sugar, cocoa butter, milk, chocolate liquor, soy lecithin, vanilla), almond pieces<br>(almonds, cottonseed oil, salt), dark chocolate (sugar, chocolate liquor processed with alkali,<br>cocoa butter, milk fat, soy lecithin, vanilla). CONTAINS: ALMOND, MILK, SOY. MAY<br>CONTAIN TRACES OF: PEANUT, TREE NUTS, EGG AND WHEAT.                                                                                                                                                                                                    |
| 105 Dark Almond<br>Clusters                     | 1 oz                                        | 28g                       | 150 | 110                            | 12      | 4.5 | 0                          | 0                   | 35             | 13                   | 2                                    | 9                      | 3              | dark chocolate (sugar, chocolate liquor processed with alkali, cocoa butter, milk fat, soy<br>lecithin, vanilla), almond pieces (almonds, cottonseed oil, salt). CONTAINS: ALMOND, MILK,<br>SOY. MAY CONTAIN TRACES OF: PEANUT, TREE NUTS, EGG AND WHEAT.                                                                                                                                                                                                                                                                                            |
| 110 Milk Cashew<br>Clusters                     | 1 oz                                        | 28g                       | 160 | 100                            | 11      | 5   | 0                          | 5                   | 40             | 14                   | 1                                    | 11                     | 3              | milk chocolate (sugar, cocoa butter, milk, chocolate liquor, soy lecithin, vanilla), roasted<br>cashews (cashews, peanut oil, salt), dark chocolate (sugar, chocolate liquor processed with<br>alkali, cocoa butter, milk fat, soy lecithin, vanilla). CONTAINS: CASHEW, MILK, SOY. MAY<br>CONTAIN TRACES OF: PEANUT, TREE NUTS, EGG AND WHEAT.                                                                                                                                                                                                      |
| 115 Dark Cashew<br>Clusters                     | 1 oz                                        | 28g                       | 150 | 100                            | 11      | 5   | 0                          | 0                   | 25             | 14                   | 2                                    | 10                     | 2              | dark chocolate (sugar, chocolate liquor processed with alkali, cocoa butter, milk fat, soy<br>lecithin, vanilla), roasted cashews (cashews, peanut oil, salt). CONTAINS: CASHEW, MILK,<br>SOY. MAY CONTAIN TRACES OF: PEANUT, TREE NUTS, EGG AND WHEAT.                                                                                                                                                                                                                                                                                              |
| 120 Milk Coconut<br>Clusters                    | 1 oz                                        | 28g                       | 160 | 100                            | 11      | 7   | 0                          | 5                   | 20             | 15                   | 1                                    | 14                     | 2              | milk chocolate (sugar, cocoa butter, milk, chocolate liquor, soy lecithin, vanilla), coconut flakes<br>(coconut, sugar, dextrose, salt), dark chocolate (sugar, chocolate liquor processed with alkali,<br>cocoa butter, milk fat, soy lecithin, vanilla). CONTAINS: COCONUT, MILK, SOY. MAY<br>CONTAIN TRACES OF: PEANUT, TREE NUTS, EGG AND WHEAT.                                                                                                                                                                                                 |
| 125 Dark Coconut<br>Clusters                    | 1 oz                                        | 28g                       | 150 | 100                            | 11      | 7   | 0                          | 0                   | 5              | 15                   | 2                                    | 12                     | 1              | dark chocolate (sugar, chocolate liquor processed with alkali, cocoa butter, milk fat, soy<br>lecithin, vanilla), coconut flakes (coconut, sugar, dextrose, salt). CONTAINS: COCONUT,<br>MILK, SOY. MAY CONTAIN TRACES OF: PEANUT, TREE NUTS, EGG AND WHEAT.                                                                                                                                                                                                                                                                                         |
| 130 Milk Peanut<br>Clusters                     | 1 oz                                        | 28g                       | 160 | 100                            | 11      | 4.5 | 0                          | 5                   | 55             | 13                   | 1                                    | 10                     | 4              | milk chocolate (sugar, cocoa butter, milk, chocolate liquor, soy lecithin, vanilla), roasted<br>peanuts (peanuts, peanut oil, salt), dark chocolate (sugar, chocolate liquor processed with<br>alkali, cocoa butter, milk fat, soy lecithin, vanilla). CONTAINS: MILK, PEANUT, SOY. MAY<br>CONTAIN TRACES OF: TREE NUTS, EGG AND WHEAT.                                                                                                                                                                                                              |
| 135 Dark Peanut<br>Clusters                     | 1 oz                                        | 28g                       | 150 | 100                            | 12      | 4.5 | 0                          | 0                   | 40             | 13                   | 2                                    | 9                      | 3              | dark chocolate (sugar, chocolate liquor processed with alkali, cocoa butter, milk fat, soy<br>lecithin, vanilla), roasted peanuts (peanuts, peanut oil, salt). CONTAINS: MILK, PEANUT,<br>SOY. MAY CONTAIN TRACES OF: TREE NUTS, EGG AND WHEAT.                                                                                                                                                                                                                                                                                                      |
| 150 Milk Raisin<br>Clusters                     | 1 oz                                        | 28g                       | 130 | 60                             | 7       | 4   | 0                          | 5                   | 15             | 18                   | 1                                    | 15                     | 1              | milk chocolate (sugar, cocoa butter, milk, chocolate liquor, soy lecithin, vanilla), raisins, dark<br>chocolate (sugar, chocolate liquor processed with alkali, cocoa butter, milk fat, soy lecithin,<br>vanilla). CONTAINS: MILK, SOY. MAY CONTAIN TRACES OF: PEANUT, TREE NUTS, EGG<br>AND WHEAT.                                                                                                                                                                                                                                                  |
| 200 Milk Almond Bark                            | 1 oz                                        | 28g                       | 160 | 90                             | 10      | 5   | 0                          | 5                   | 30             | 15                   | 1                                    | 13                     | 2              | milk chocolate (sugar, cocoa butter, milk, chocolate liquor, soy lecithin, vanilla), almond pieces<br>(almonds, cottonseed oil, salt). CONTAINS: ALMOND, MILK, SOY. MAY CONTAIN TRACES<br>OF: PEANUT, TREE NUTS, EGG AND WHEAT.                                                                                                                                                                                                                                                                                                                      |
| 205 White Almond<br>Bark                        | 1 oz                                        | 28g                       | 160 | 90                             | 10      | 5   | 0                          | 5                   | 45             | 15                   | 0                                    | 14                     | 2              | white chocolate (sugar, cocoa butter, milk, soy lecithin, salt, vanilla), almond pieces (almonds,<br>cottonseed oil, salt). CONTAINS: ALMOND, MILK, SOY. MAY CONTAIN TRACES OF:<br>PEANUT, TREE NUTS, EGG AND WHEAT.                                                                                                                                                                                                                                                                                                                                 |
| 210 Milk Cookies &<br>Cream Bark 2.5 lbs<br>Box | 1 oz                                        | 28g                       | 150 | 80                             | 9       | 6   | 0                          | 5                   | 30             | 17                   | 0                                    | 14                     | 2              | milk chocolate (sugar, cocoa butter, milk, chocolate liquor, soy lecithin, vanilla), chocolate<br>sandwich cookie pieces (unbleached enriched flour [wheat flour, niacin, reduced iron, thiamine<br>mononitrate, riboflavin, folic acid], sugar, palm and/or canola oil, cocoa processed with alkali,<br>invert sugar, leavening [baking soda and/or calcium phosphate], soy lecithin, salt, chocolate,<br>artificial flavor). CONTAINS: MILK, SOY, WHEAT. PROCESSED IN A SHARED SURFACE<br>FACILITY THAT ALSO PROCESSES EGG, PEANUTS AND TREE NUTS. |