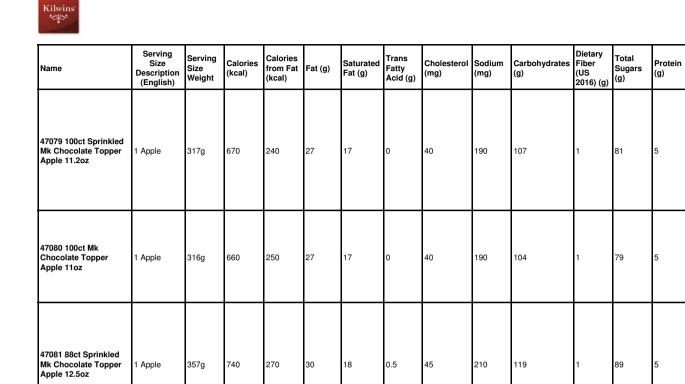

, sodium caseinate), butter (cream, salt), palm oil with soya<br>lecithin, icing topper (sugar, meringue powder [powdered sugar, sugar, egg whites, arabic<br>gum, aluminum ammonium sulfate, tragacanth gum, salt, artificial flavor, calcium lactate],<br>natural and artificial flavors, salt, cream of tartar, potassium sorbate, citric acid, one or more of<br>the following colors [Red 40, Red 3, Yellow 5, Yellow 6, Blue 1, Blue 2]), salt, vanillin - an<br>artificial flavor. CONTAINS: EGG, MILK, SOY. PROCESSED IN A SHARED SURFACE<br>FACILITY THAT ALSO PROCESSES PEANUT, TREE NUTS AND WHEAT.                                                                                                                                                                                                            |

.



| Name                                                         | Description<br>(English) | Size<br>Weight | (kcal) | from Fat<br>(kcal) | Fat (g) | Fat (g) | Fatty<br>Acid (g) | (mg) |     | (g) | (US<br>2016) (g) | Sugars<br>(g) | (g) | Ingredient Statement (English)