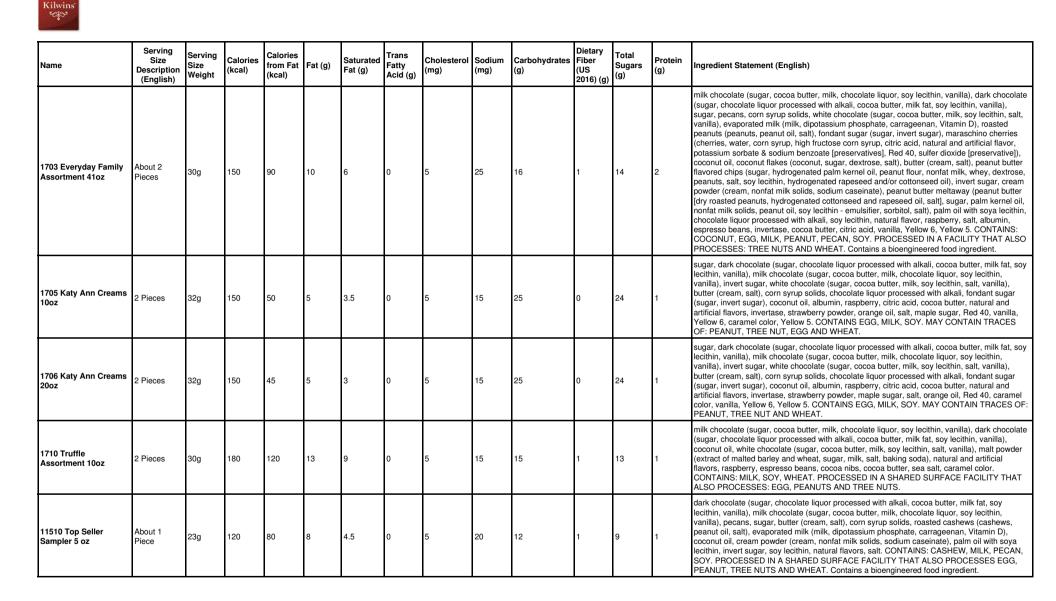

alm kernel oil, peanut butter meltaway (peanut butter flavored chips (sugar, nonfat milk solids, sodium caseinate), peanut butter meltaway (peanut butter [dry costed peanuts, hydrogenated cottonseed and rapeseed oil, salt), sugar, palm kernel oil, nonfat milk solids, peanut oil, soy lecithin - emulsifier, sorbitol, salt), salt, sugar, palm kernel oil, nonfat milk solids, peanut oil, soy lecithin - emulsifier, sorbitol, salt), spalm oil with soya lecithin, chocolate liquor processed with alkali, soy lecithin, natural flavor, raspberry, salt, albumin, espresso beans, invertase, cocoa butter, citric acid, vanilla, Yellow 6, Yellow 5. CONTAINS: COCONUT, EGG, MILK, PEANUT, PECAN, SOY. PROCESSED IN A FACILITY THAT ALSO PROCESSES: TREE NUTS AND WHEAT. Contains a bioengineered food ingredient. |





| Name                             |          | Serving<br>Size<br>Weight | Calories | Calories<br>from Fat<br>(kcal) | Fat (g) | Saturated | Trans<br>Fatty<br>Acid (g) | Cholesterol<br>(mg) |   | Carbohydrates<br>(g) |   | Sugars | Protein<br>(g) | Ingredient Statement (English)                                                                                                                                                                                                                                                                                                                                                                                                            |
|----------------------------------|----------|---------------------------|----------|--------------------------------