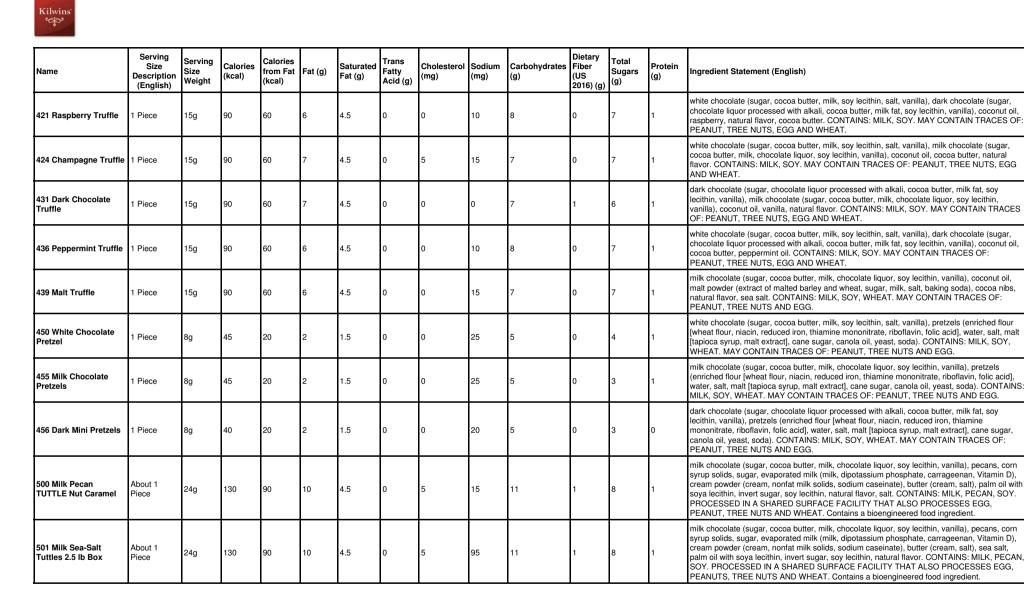

| Name                                            | Serving<br>Size<br>Description<br>(English) | Serving<br>Size<br>Weight |     | Calories<br>from Fat<br>(kcal) | Fat (g) |     | Trans<br>Fatty<br>Acid (g) | Cholesterol<br>(mg) | Sodium<br>(mg) | Carbohydrates<br>(g) | Dietary<br>Fiber<br>(US<br>2016) (g) | Total<br>Sugars<br>(g) | Protein<br>(g) | Ingredient Statement (English)                                                                                                                                                                                                                                                                                                                                                                                                                                                                                                                       |
|-------------------------------------------------|---------------------------------------------|---------------------------|-----|--------------------------------|---------|-----|----------------------------|---------------------|----------------|----------------------|--------------------------------------|------------------------|----------------|------------------------------------------------------------------------------------------------------------------------------------------------------------------------------------------------------------------------------------------------------------------------------------------------------------------------------------------------------------------------------------------------------------------------------------------------------------------------------------------------------------------------------------------------------|
| 100 Milk Almond<br>Cluster                      | 1 oz                                        | 28g                       | 160 | 100                            | 11      | 4.5 | 0                          | 5                   | 50             | 13                   | 1                                    | 10                     | 3              | milk chocolate (sugar, cocoa butter, milk, chocolate liquor, soy lecithin, vanilla), almond pieces<br>(almonds, cottonseed oil, salt), dark chocolate (sugar, chocolate liquor processed with alkali,<br>cocoa butter, milk fat, soy lecithin, vanilla). CONTAINS: ALMOND, MILK, SOY. MAY<br>CONTAIN TRACES OF: PEANUT, TREE NUTS, EGG AND WHEAT.                                                                                                                                                                                                    |
| 105 Dark Almond<br>Clusters                     | 1 oz                                        | 28g                       | 150 | 110                            | 12      | 4.5 | 0                          | 0                   | 35             | 13                   | 2                                    | 9                      | 3              | dark chocolate (sugar, chocolate liquor processed with alkali, cocoa butter, milk fat, soy<br>lecithin, vanilla), almond pieces (almonds, cottonseed oil, salt). CONTAINS: ALMOND, MILK,<br>SOY. MAY CONTAIN TRACES OF: PEANUT, TREE NUTS, EGG AND WHEAT.                                                                                                                                                                                                                                                                                            |
| 110 Milk Cashew<br>Clusters                     | 1 oz                                        | 28g                       | 160 | 100                            | 11      | 5   | 0                          | 5                   | 40             | 14                   | 1                                    | 11                     | 3              | milk chocolate (sugar, cocoa butter, milk, chocolate liquor, soy lecithin, vanilla), roasted<br>cashews (cashews, peanut oil, salt), dark chocolate (sugar, chocolate liquor processed with<br>alkali, cocoa butter, milk fat, soy lecithin, vanilla). CONTAINS: CASHEW, MILK, SOY. MAY<br>CONTAIN TRACES OF: PEANUT, TREE NUTS, EGG AND WHEAT.                                                                                                                                                                                                      |
| 115 Dark Cashew<br>Clusters                     | 1 oz                                        | 28g                       | 150 | 100                            | 11      | 5   | 0                          | 0                   | 25             | 14                   | 2                                    | 10                     | 2              | dark chocolate (sugar, chocolate liquor processed with alkali, cocoa butter, milk fat, soy<br>lecithin, vanilla), roasted cashews (cashews, peanut oil, salt). CONTAINS: CASHEW, MILK,<br>SOY. MAY CONTAIN TRACES OF: PEANUT, TREE NUTS, EGG AND WHEAT.                                                                                                                                                                                                                                                                                              |
| 120 Milk Coconut<br>Clusters                    | 1 oz                                        | 28g                       | 160 | 100                            | 11      | 7   | 0                          | 5                   | 20             | 15                   | 1                                    | 14                     | 2              | milk chocolate (sugar, cocoa butter, milk, chocolate liquor, soy lecithin, vanilla), coconut flakes<br>(coconut, sugar, dextrose, salt), dark chocolate (sugar, chocolate liquor processed with alkali,<br>cocoa butter, milk fat, soy lecithin, vanilla). CONTAINS: COCONUT, MILK, SOY. MAY<br>CONTAIN TRACES OF: PEANUT, TREE NUTS, EGG AND WHEAT.                                                                                                                                                                                                 |
| 125 Dark Coconut<br>Clusters                    | 1 oz                                        | 28g                       | 150 | 100                            | 11      | 7   | 0                          | 0                   | 5              | 15                   | 2                                    | 12                     | 1              | dark chocolate (sugar, chocolate liquor processed with alkali, cocoa butter, milk fat, soy<br>lecithin, vanilla), coconut flakes (coconut, sugar, dextrose, salt). CONTAINS: COCONUT,<br>MILK, SOY. MAY CONTAIN TRACES OF: PEANUT, TREE NUTS, EGG AND WHEAT.                                                                                                                                                                                                                                                                                         |
| 130 Milk Peanut<br>Clusters                     | 1 oz                                        | 28g                       | 160 | 100                            | 11      | 4.5 | 0                          | 5                   | 55             | 13                   | 1                                    | 10                     | 4              | milk chocolate (sugar, cocoa butter, milk, chocolate liquor, soy lecithin, vanilla), roasted<br>peanuts (peanuts, peanut oil, salt), dark chocolate (sugar, chocolate liquor processed with<br>alkali, cocoa butter, milk fat, soy lecithin, vanilla). CONTAINS: MILK, PEANUT, SOY. MAY<br>CONTAIN TRACES OF: TREE NUTS, EGG AND WHEAT.                                                                                                                                                                                                              |
| 135 Dark Peanut<br>Clusters                     | 1 oz                                        | 28g                       | 150 | 100                            | 12      | 4.5 | 0                          | 0                   | 40             | 13                   | 2                                    | 9                      | 3              | dark chocolate (sugar, chocolate liquor processed with alkali, cocoa butter, milk fat, soy<br>lecithin, vanilla), roasted peanuts (peanuts, peanut oil, salt). CONTAINS: MILK, PEANUT,<br>SOY. MAY CONTAIN TRACES OF: TREE NUTS, EGG AND WHEAT.                                                                                                                                                                                                                                                                                                      |
| 150 Milk Raisin<br>Clusters                     | 1 oz                                        | 28g                       | 130 | 60                             | 7       | 4   | 0                          | 5                   | 15             | 18                   | 1                                    | 15                     | 1              | milk chocolate (sugar, cocoa butter, milk, chocolate liquor, soy lecithin, vanilla), raisins, dark<br>chocolate (sugar, chocolate liquor processed with alkali, cocoa butter, milk fat, soy lecithin,<br>vanilla). CONTAINS: MILK, SOY. MAY CONTAIN TRACES OF: PEANUT, TREE NUTS, EGG<br>AND WHEAT.                                                                                                                                                                                                                                                  |
| 200 Milk Almond Bark                            | 1 oz                                        | 28g                       | 160 | 90                             | 10      | 5   | 0                          | 5                   | 30             | 15                   | 1                                    | 13                     | 2              | milk chocolate (sugar, cocoa butter, milk, chocolate liquor, soy lecithin, vanilla), almond pieces<br>(almonds, cottonseed oil, salt). CONTAINS: ALMOND, MILK, SOY. MAY CONTAIN TRACES<br>OF: PEANUT, TREE NUTS, EGG AND WHEAT.                                                                                                                                                                                                                                                                                                                      |
| 205 White Almond<br>Bark                        | 1 oz                                        | 28g                       | 160 | 90                             | 10      | 5   | 0                          | 5                   | 45             | 15                   | 0                                    | 14                     | 2              | white chocolate (sugar, cocoa butter, milk, soy lecithin, salt, vanilla), almond pieces (almonds,<br>cottonseed oil, salt). CONTAINS: ALMOND, MILK, SOY. MAY CONTAIN TRACES OF:<br>PEANUT, TREE NUTS, EGG AND WHEAT.                                                                                                                                                                                                                                                                                                                                 |
| 210 Milk Cookies &<br>Cream Bark 2.5 lbs<br>Box | 1 oz                                        | 28g                       | 150 | 80                             | 9       | 6   | 0                          | 5                   | 30             | 17                   | 0                                    | 14                     | 2              | milk chocolate (sugar, cocoa butter, milk, chocolate liquor, soy lecithin, vanilla), chocolate<br>sandwich cookie pieces (unbleached enriched flour [wheat flour, niacin, reduced iron, thiamine<br>mononitrate, riboflavin, folic acid], sugar, palm and/or canola oil, cocoa processed with alkali,<br>invert sugar, leavening [baking soda and/or calcium phosphate], soy lecithin, salt, chocolate,<br>artificial flavor). CONTAINS: MILK, SOY, WHEAT. PROCESSED IN A SHARED SURFACE<br>FACILITY THAT ALSO PROCESSES EGG, PEANUTS AND TREE NUTS. |