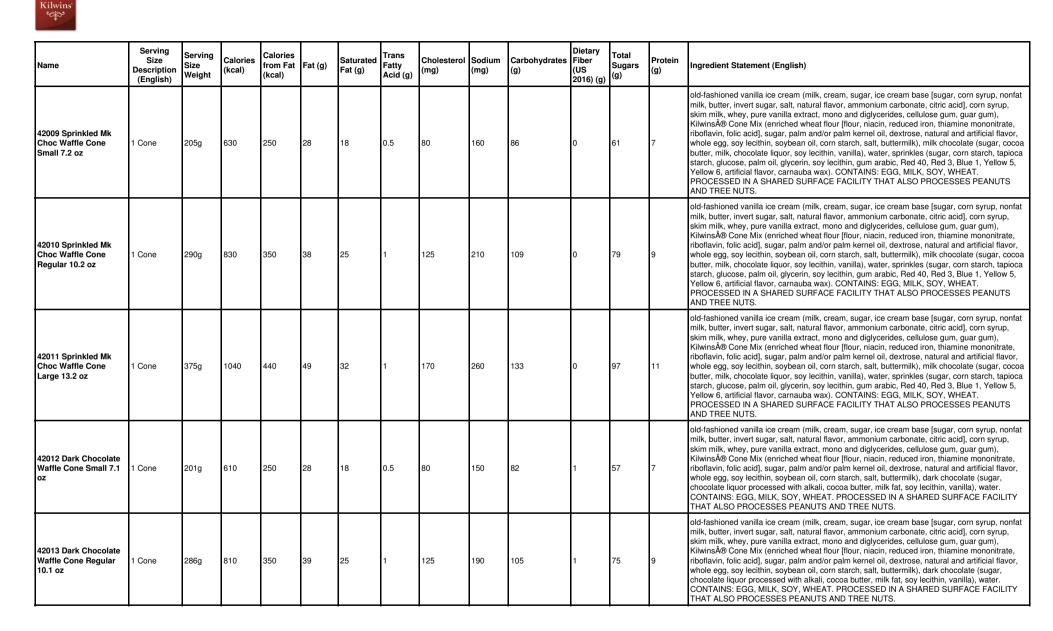

| Name                                            | Serving<br>Size<br>Description<br>(English) | Serving<br>Size<br>Weight |     | Calories<br>from Fat<br>(kcal) | Fat (g) |     | Trans<br>Fatty<br>Acid (g) | Cholesterol<br>(mg) | Sodium<br>(mg) | Carbohydrates<br>(g) | Dietary<br>Fiber<br>(US<br>2016) (g) | Total<br>Sugars<br>(g) | Protein<br>(g) | Ingredient Statement (English)                                                                                                                                                                                                                                                                                                                                                                                                                                                                                                                       |
|-------------------------------------------------|---------------------------------------------|---------------------------|-----|--------------------------------|---------|-----|----------------------------|---------------------|----------------|----------------------|--------------------------------------|------------------------|----------------|------------------------------------------------------------------------------------------------------------------------------------------------------------------------------------------------------------------------------------------------------------------------------------------------------------------------------------------------------------------------------------------------------------------------------------------------------------------------------------------------------------------------------------------------------|
| 100 Milk Almond<br>Cluster                      | 1 oz                                        | 28g                       | 160 | 100                            | 11      | 4.5 | 0                          | 5                   | 50             | 13                   | 1                                    | 10                     | 3              | milk chocolate (sugar, cocoa butter, milk, chocolate liquor, soy lecithin, vanilla), almond pieces<br>(almonds, cottonseed oil, salt), dark chocolate (sugar, chocolate liquor processed with alkali,<br>cocoa butter, milk fat, soy lecithin, vanilla). CONTAINS: ALMOND, MILK, SOY. MAY<br>CONTAIN TRACES OF: PEANUT, TREE NUTS, EGG AND WHEAT.                                                                                                                                                                                                    |
| 105 Dark Almond<br>Clusters                     | 1 oz                                        | 28g                       | 150 | 110                            | 12      | 4.5 | 0                          | 0                   | 35             | 13                   | 2                                    | 9                      | 3              | dark chocolate (sugar, chocolate liquor processed with alkali, cocoa butter, milk fat, soy<br>lecithin, vanilla), almond pieces (almonds, cottonseed oil, salt). CONTAINS: ALMOND, MILK,<br>SOY. MAY CONTAIN TRACES OF: PEANUT, TREE NUTS, EGG AND WHEAT.                                                                                                                                                                                                                                                                                            |
| 110 Milk Cashew<br>Clusters                     | 1 oz                                        | 28g                       | 160 | 100                            | 11      | 5   | 0                          | 5                   | 40             | 14                   | 1                                    | 11                     | 3              | milk chocolate (sugar, cocoa butter, milk, chocolate liquor, soy lecithin, vanilla), roasted<br>cashews (cashews, peanut oil, salt), dark chocolate (sugar, chocolate liquor processed with<br>alkali, cocoa butter, milk fat, soy lecithin, vanilla). CONTAINS: CASHEW, MILK, SOY. MAY<br>CONTAIN TRACES OF: PEANUT, TREE NUTS, EGG AND WHEAT.                                                                                                                                                                                                      |
| 115 Dark Cashew<br>Clusters                     | 1 oz                                        | 28g                       | 150 | 100                            | 11      | 5   | 0                          | 0                   | 25             | 14                   | 2                                    | 10                     | 2              | dark chocolate (sugar, chocolate liquor processed with alkali, cocoa butter, milk fat, soy<br>lecithin, vanilla), roasted cashews (cashews, peanut oil, salt). CONTAINS: CASHEW, MILK,<br>SOY. MAY CONTAIN TRACES OF: PEANUT, TREE NUTS, EGG AND WHEAT.                                                                                                                                                                                                                                                                                              |
| 120 Milk Coconut<br>Clusters                    | 1 oz                                        | 28g                       | 160 | 100                            | 11      | 7   | 0                          | 5                   | 20             | 15                   | 1                                    | 14                     | 2              | milk chocolate (sugar, cocoa butter, milk, chocolate liquor, soy lecithin, vanilla), coconut flakes<br>(coconut, sugar, dextrose, salt), dark chocolate (sugar, chocolate liquor processed with alkali,<br>cocoa butter, milk fat, soy lecithin, vanilla). CONTAINS: COCONUT, MILK, SOY. MAY<br>CONTAIN TRACES OF: PEANUT, TREE NUTS, EGG AND WHEAT.                                                                                                                                                                                                 |
| 125 Dark Coconut<br>Clusters                    | 1 oz                                        | 28g                       | 150 | 100                            | 11      | 7   | 0                          | 0                   | 5              | 15                   | 2                                    | 12                     | 1              | dark chocolate (sugar, chocolate liquor processed with alkali, cocoa butter, milk fat, soy<br>lecithin, vanilla), coconut flakes (coconut, sugar, dextrose, salt). CONTAINS: COCONUT,<br>MILK, SOY. MAY CONTAIN TRACES OF: PEANUT, TREE NUTS, EGG AND WHEAT.                                                                                                                                                                                                                                                                                         |
| 130 Milk Peanut<br>Clusters                     | 1 oz                                        | 28g                       | 160 | 100                            | 11      | 4.5 | 0                          | 5                   | 55             | 13                   | 1                                    | 10                     | 4              | milk chocolate (sugar, cocoa butter, milk, chocolate liquor, soy lecithin, vanilla), roasted<br>peanuts (peanuts, peanut oil, salt), dark chocolate (sugar, chocolate liquor processed with<br>alkali, cocoa butter, milk fat, soy lecithin, vanilla). CONTAINS: MILK, PEANUT, SOY. MAY<br>CONTAIN TRACES OF: TREE NUTS, EGG AND WHEAT.                                                                                                                                                                                                              |
| 135 Dark Peanut<br>Clusters                     | 1 oz                                        | 28g                       | 150 | 100                            | 12      | 4.5 | 0                          | 0                   | 40             | 13                   | 2                                    | 9                      | 3              | dark chocolate (sugar, chocolate liquor processed with alkali, cocoa butter, milk fat, soy<br>lecithin, vanilla), roasted peanuts (peanuts, peanut oil, salt). CONTAINS: MILK, PEANUT,<br>SOY. MAY CONTAIN TRACES OF: TREE NUTS, EGG AND WHEAT.                                                                                                                                                                                                                                                                                                      |
| 150 Milk Raisin<br>Clusters                     | 1 oz                                        | 28g                       | 130 | 60                             | 7       | 4   | 0                          | 5                   | 15             | 18                   | 1                                    | 15                     | 1              | milk chocolate (sugar, cocoa butter, milk, chocolate liquor, soy lecithin, vanilla), raisins, dark<br>chocolate (sugar, chocolate liquor processed with alkali, cocoa butter, milk fat, soy lecithin,<br>vanilla). CONTAINS: MILK, SOY. MAY CONTAIN TRACES OF: PEANUT, TREE NUTS, EGG<br>AND WHEAT.                                                                                                                                                                                                                                                  |
| 200 Milk Almond Bark                            | 1 oz                                        | 28g                       | 160 | 90                             | 10      | 5   | 0                          | 5                   | 30             | 15                   | 1                                    | 13                     | 2              | milk chocolate (sugar, cocoa butter, milk, chocolate liquor, soy lecithin, vanilla), almond pieces<br>(almonds, cottonseed oil, salt). CONTAINS: ALMOND, MILK, SOY. MAY CONTAIN TRACES<br>OF: PEANUT, TREE NUTS, EGG AND WHEAT.                                                                                                                                                                                                                                                                                                                      |
| 205 White Almond<br>Bark                        | 1 oz                                        | 28g                       | 160 | 90                             | 10      | 5   | 0                          | 5                   | 45             | 15                   | 0                                    | 14                     | 2              | white chocolate (sugar, cocoa butter, milk, soy lecithin, salt, vanilla), almond pieces (almonds,<br>cottonseed oil, salt). CONTAINS: ALMOND, MILK, SOY. MAY CONTAIN TRACES OF:<br>PEANUT, TREE NUTS, EGG AND WHEAT.                                                                                                                                                                                                                                                                                                                                 |
| 210 Milk Cookies &<br>Cream Bark 2.5 lbs<br>Box | 1 oz                                        | 28g                       | 150 | 80                             | 9       | 6   | 0                          | 5                   | 30             | 17                   | 0                                    | 14                     | 2              | milk chocolate (sugar, cocoa butter, milk, chocolate liquor, soy lecithin, vanilla), chocolate<br>sandwich cookie pieces (unbleached enriched flour [wheat flour, niacin, reduced iron, thiamine<br>mononitrate, riboflavin, folic acid], sugar, palm and/or canola oil, cocoa processed with alkali,<br>invert sugar, leavening [baking soda and/or calcium phosphate], soy lecithin, salt, chocolate,<br>artificial flavor). CONTAINS: MILK, SOY, WHEAT. PROCESSED IN A SHARED SURFACE<br>FACILITY THAT ALSO PROCESSES EGG, PEANUTS AND TREE NUTS. |